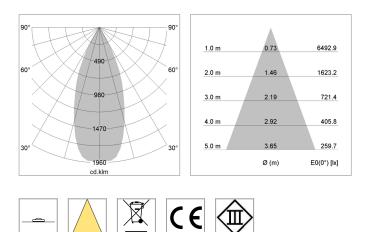

## LIGHT TECHNOLOGY

| LED                  | COB     |
|----------------------|---------|
| Light colour         | 927     |
| Luminous flux        | 3270 lm |
| System power         | 34 W    |
| Luminaire Efficiency | 96 lm/W |
| Reflector            | Flood   |
| Beam angle           | 40°     |
| Controller           | On/Off  |