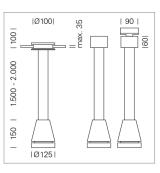

## LUMINAIRE

Weight Protection rating . class Luminaire colour

## OPTIONAL

RAL-colours, NCS-colours (powder coating or wet spraying) on inquiry, surface alloys on inquiry, honeycomb louver

2.7 kg

black

IP 20. III

Suspended luminaire with LED, rated life of the LED L80/B10 > 50000 h, colour rendering index CRI > 90, chromaticity tolerance 2 SDCM (initial), reflector with circular light distribution pattern, reflector pure aluminium 99,99% in MIRO-Silver®, luminaire head die-cast aluminium, powder-coated, black, separate driver unit