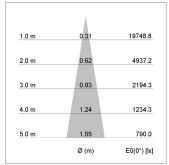

## LIGHT TECHNOLOGY

LED СОВ Light colour 927 Luminous flux 3270 lm System power 34 W Luminaire Efficiency 96 lm/W Reflector Spot 20° Beam angle On/Off Controller

Weight 2.7 kg
Protection rating . class IP 20 . III
Luminaire colour black