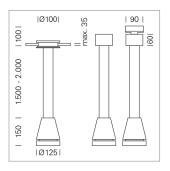

## Pendiro EC 125

Article number: 81080051

## LIGHT TECHNOLOGY

LED СОВ Light colour 927 Luminous flux 3270 lm System power 34 W Luminaire Efficiency 96 lm/W Reflector Spot 20° Beam angle On/Off Controller

Weight 2.7 kg
Protection rating . class IP 20 . III
Luminaire colour black

## **OPTIONAL**

RAL-colours, NCS-colours (powder coating or wet spraying) on inquiry, surface alloys on inquiry, honeycomb louver

Suspended luminaire with LED, rated life of the LED L80/B10 > 50000 h, colour rendering index CRI > 90, chromaticity tolerance 2 SDCM (initial), reflector with circular light distribution pattern, reflector pure aluminium 99,99% in MIRO-Silver®, luminaire head die-cast aluminium, powder-coated, black, separate driver unit