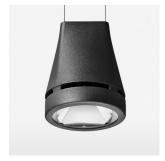

## **OPTIONAL**

RAL-colours, NCS-colours (powder coating or wet spraying) on inquiry, surface alloys on inquiry, honeycomb louver

Suspended luminaire with LED, rated life of the LED L80/B10 > 50000 h, colour rendering index CRI > 90, chromaticity tolerance 2 SDCM (initial), reflector with circular light distribution pattern, reflector pure aluminium 99,99% in MIRO-Silver®, luminaire head die-cast aluminium, powder-coated, black, separate driver unit