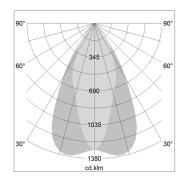

## LIGHT TECHNOLOGY

LED COB Light colour PearlWhite Luminous flux 3480 lm System power 34 W Luminaire Efficiency 102 lm/W Reflector OvalBasic 60° x 40° Beam angle On/Off Controller

Weight 2.7 kg
Protection rating . class IP 20 . III
Luminaire colour white