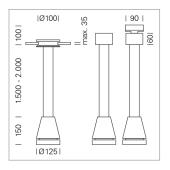

## Pendiro EC 125

Article number: 81070114

## LIGHT TECHNOLOGY

LED COB Light colour PearlWhite Luminous flux 3480 lm System power 34 W Luminaire Efficiency 102 lm/W Reflector OvalBasic 60° x 40° Beam angle On/Off Controller

Weight 2.7 kg
Protection rating . class IP 20 . III
Luminaire colour white

## **OPTIONAL**

RAL-colours, NCS-colours (powder coating or wet spraying) on inquiry, surface alloys on inquiry, honeycomb louver

Suspended luminaire with LED, rated life of the LED L80/B10 > 50000 h, colour rendering index CRI > 90, chromaticity tolerance 2 SDCM (initial), reflector with oval light distribution pattern, reflector pure aluminium 99,99% in MIRO-Silver®, luminaire head die-cast aluminium, powder-coated, white, separate driver unit