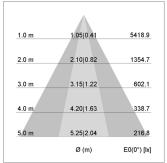

## LIGHT TECHNOLOGY

LED COB Light colour PearlWhite Luminous flux 3480 lm System power 34 W Luminaire Efficiency 102 lm/W Reflector OvalBasic 60° x 40° Beam angle On/Off Controller

Weight 2.7 kg
Protection rating . class IP 20 . III
Luminaire colour white