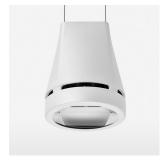

## Pendiro EC 125

Article number: 81070114

## **OPTIONAL**

RAL-colours, NCS-colours (powder coating or wet spraying) on inquiry, surface alloys on inquiry, honeycomb louver

Suspended luminaire with LED, rated life of the LED L80/B10 > 50000 h, colour rendering index CRI > 90, chromaticity tolerance 2 SDCM (initial), reflector with oval light distribution pattern, reflector pure aluminium 99,99% in MIRO-Silver®, luminaire head die-cast aluminium, powder-coated, white, separate driver unit