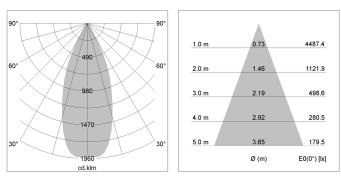

## LIGHT TECHNOLOGY

| LED                  | COB         |
|----------------------|-------------|
| Light colour         | SpecialMeat |
| Luminous flux        | 2260 lm     |
| System power         | 41 W        |
| Luminaire Efficiency | 55 lm/W     |
| Reflector            | Flood       |
| Beam angle           | 40°         |
| Controller           | On/Off      |