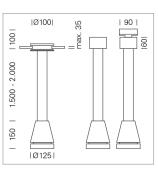

## LUMINAIRE

Weight Protection rating . class Luminaire colour

## OPTIONAL

RAL-colours, NCS-colours (powder coating or wet spraying) on inquiry, surface alloys on inquiry, honeycomb louver

3.0 kg

black

IP 20.I

Suspended luminaire with LED, rated life of the LED L80/B10 > 50000 h, colour rendering index CRI > 82, chromaticity tolerance 2 SDCM (initial), reflector with circular light distribution pattern, reflector pure aluminium 99,99% in MIRO-Silver®, canopy sheet steel, powder-coated, luminaire head die-cast aluminium, powder-coated, black