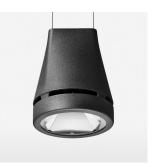

## OPTIONAL

RAL-colours, NCS-colours (powder coating or wet spraying) on inquiry, surface alloys on inquiry, honeycomb louver

3.0 kg

black

IP 20.I

Suspended luminaire with LED, rated life of the LED L80/B10 > 50000 h, colour rendering index CRI > 82, chromaticity tolerance 2 SDCM (initial), reflector with circular light distribution pattern, reflector pure aluminium 99,99% in MIRO-Silver®, canopy sheet steel, powder-coated, luminaire head die-cast aluminium, powder-coated, black