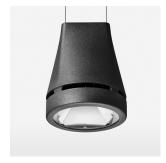

## LIGHT TECHNOLOGY

LED COB Light colour PearlWhite Luminous flux 3480 lm System power 34 W Luminaire Efficiency 102 lm/W Reflector Spot 20° Beam angle On/Off Controller

Weight 3.0 kg
Protection rating . class IP 20 . I
Luminaire colour black

## **OPTIONAL**

RAL-colours, NCS-colours (powder coating or wet spraying) on inquiry, surface alloys on inquiry, honeycomb louver

Suspended luminaire with LED, rated life of the LED L80/B10 > 50000 h, colour rendering index CRI > 90, chromaticity tolerance 2 SDCM (initial), reflector with circular light distribution pattern, reflector pure aluminium 99,99% in MIRO-Silver®, canopy sheet steel, powder-coated, luminaire head die-cast aluminium, powder-coated, black