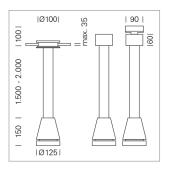

## Pendiro EC 125

Article number: 81050149

## LIGHT TECHNOLOGY

LED COB Light colour PearlWhite Luminous flux 3480 lm System power 34 W Luminaire Efficiency 102 lm/W Reflector Spot 20° Beam angle On/Off Controller

Weight 3.0 kg
Protection rating . class IP 20 . I
Luminaire colour black

## **OPTIONAL**

RAL-colours, NCS-colours (powder coating or wet spraying) on inquiry, surface alloys on inquiry, honeycomb louver

Suspended luminaire with LED, rated life of the LED L80/B10 > 50000 h, colour rendering index CRI > 90, chromaticity tolerance 2 SDCM (initial), reflector with circular light distribution pattern, reflector pure aluminium 99,99% in MIRO-Silver®, canopy sheet steel, powder-coated, luminaire head die-cast aluminium, powder-coated, black

Multiadapter black, inclusive driver unit: 220-240 V~ / 50-60 Hz, max. 34 luminaires per circuit (B16A fuse)

Note: All data are typical values. System features may change with product improvements due to technical advances. Errors excepted.