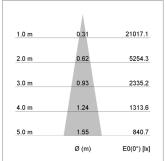

## LIGHT TECHNOLOGY

LED COB Light colour PearlWhite Luminous flux 3480 lm System power 34 W Luminaire Efficiency 102 lm/W Reflector Spot 20° Beam angle On/Off Controller

Weight 3.0 kg
Protection rating . class IP 20 . I
Luminaire colour black