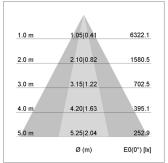

## LIGHT TECHNOLOGY

LED COB Light colour PearlWhite Luminous flux 4060 lm System power 41 W Luminaire Efficiency 99 lm/W Reflector OvalBasic 60° x 40° Beam angle On/Off Controller