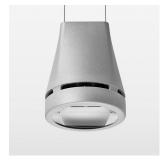

## Pendiro EC 125

Article number: 81070309

## **OPTIONAL**

RAL-colours, NCS-colours (powder coating or wet spraying) on inquiry, surface alloys on inquiry, honeycomb louver

Suspended luminaire with LED, rated life of the LED L80/B10 > 50000 h, colour rendering index CRI > 90, chromaticity tolerance 2 SDCM (initial), reflector with oval light distribution pattern, reflector pure aluminium 99,99% in MIRO-Silver®, luminaire head die-cast aluminium, powder-coated, silver, separate driver unit