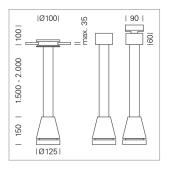

## Pendiro EC 125

Article number: 81070309

## **LUMINAIRE**

Weight 2.7 kg
Protection rating . class IP 20 . III
Luminaire colour silver