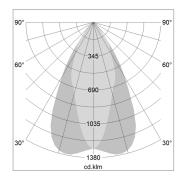

## LIGHT TECHNOLOGY

LED COB Light colour PearlWhite Luminous flux 4060 lm System power 41 W Luminaire Efficiency 99 lm/W Reflector OvalBasic 60° x 40° Beam angle On/Off Controller