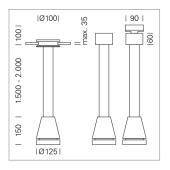

## Pendiro EC 125

Article number: 81050202

## LIGHT TECHNOLOGY

LED СОВ Light colour 830 Luminous flux 4970 lm System power 41 W Luminaire Efficiency 121 lm/W Reflector Spot 20° Beam angle Controller On/Off

Weight 3.0 kg
Protection rating . class IP 20 . I
Luminaire colour black

## **OPTIONAL**

RAL-colours, NCS-colours (powder coating or wet spraying) on inquiry, surface alloys on inquiry, honeycomb louver

Suspended luminaire with LED, rated life of the LED L80/B10 > 50000 h, colour rendering index CRI > 80, chromaticity tolerance 2 SDCM (initial), reflector with circular light distribution pattern, reflector pure aluminium 99,99% in MIRO-Silver®, canopy sheet steel, powder-coated, luminaire head die-cast aluminium, powder-coated, black

Multiadapter black, inclusive driver unit: 220-240 V~ / 50-60 Hz, 220-240 V, 50/60 Hz

Note: All data are typical values. System features may change with product improvements due to technical advances. Errors excepted.