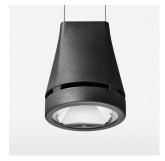

## LIGHT TECHNOLOGY

LED СОВ Light colour 830 Luminous flux 4970 lm System power 41 W Luminaire Efficiency 121 lm/W Reflector Spot 20° Beam angle Controller On/Off

Weight 3.0 kg
Protection rating . class IP 20 . I
Luminaire colour black

## **OPTIONAL**

RAL-colours, NCS-colours (powder coating or wet spraying) on inquiry, surface alloys on inquiry, honeycomb louver

Suspended luminaire with LED, rated life of the LED L80/B10 > 50000 h, colour rendering index CRI > 80, chromaticity tolerance 2 SDCM (initial), reflector with circular light distribution pattern, reflector pure aluminium 99,99% in MIRO-Silver®, canopy sheet steel, powder-coated, luminaire head die-cast aluminium, powder-coated, black