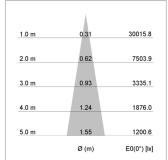

## LIGHT TECHNOLOGY

LED СОВ Light colour 830 Luminous flux 4970 lm System power 41 W Luminaire Efficiency 121 lm/W Reflector Spot 20° Beam angle Controller On/Off

Weight 3.0 kg
Protection rating . class IP 20 . I
Luminaire colour black