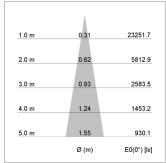

## LIGHT TECHNOLOGY

LED СОВ Light colour 927 Luminous flux 3850 lm 41 W System power Luminaire Efficiency 94 lm/W Reflector Spot 20° Beam angle On/Off Controller

Weight 3.0 kg
Protection rating . class IP 20 . I
Luminaire colour black