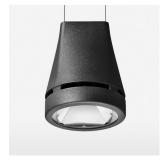

## **OPTIONAL**

RAL-colours, NCS-colours (powder coating or wet spraying) on inquiry, surface alloys on inquiry, honeycomb louver

Suspended luminaire with LED, rated life of the LED L80/B10 > 50000 h, colour rendering index CRI > 90, chromaticity tolerance 2 SDCM (initial), reflector with circular light distribution pattern, reflector pure aluminium 99,99% in MIRO-Silver®, luminaire head die-cast aluminium, powder-coated, black