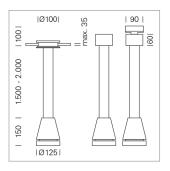

## Pendiro EC 125

Article number: 81020251

## LIGHT TECHNOLOGY

LED СОВ Light colour 927 Luminous flux 3850 lm 41 W System power Luminaire Efficiency 94 lm/W Reflector Spot 20° Beam angle On/Off Controller

Weight 3.0 kg
Protection rating . class IP 20 . I
Luminaire colour black