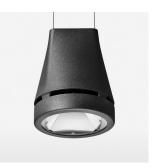

## OPTIONAL

RAL-colours, NCS-colours (powder coating or wet spraying) on inquiry, surface alloys on inquiry, honeycomb louver

3.0 kg

black

IP 20.I

Suspended luminaire with LED, rated life of the LED L80/B10 > 50000 h, colour rendering index CRI > 90, chromaticity tolerance 2 SDCM (initial), reflector with circular light distribution pattern, reflector pure aluminium 99,99% in MIRO-Silver®, canopy sheet steel, powder-coated, luminaire head die-cast aluminium, powder-coated, black