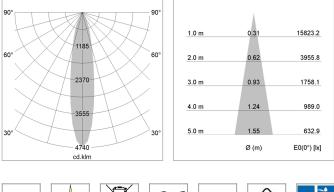

## LIGHT TECHNOLOGY

| LED                  | COB        |
|----------------------|------------|
| Light colour         | PearlWhite |
| Luminous flux        | 2620 lm    |
| System power         | 23 W       |
| Luminaire Efficiency | 114 lm/W   |
| Reflector            | Spot       |
| Beam angle           | 20°        |
| Controller           | On/Off     |