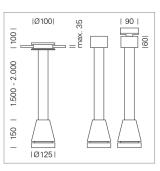

## LUMINAIRE

Weight Protection rating . class Luminaire colour

## OPTIONAL

RAL-colours, NCS-colours (powder coating or wet spraying) on inquiry, surface alloys on inquiry, honeycomb louver

3.0 kg

black

IP 20.I

Suspended luminaire with LED, rated life of the LED L80/B10 > 50000 h, colour rendering index CRI > 90, chromaticity tolerance 2 SDCM (initial), reflector with circular light distribution pattern, reflector pure aluminium 99,99% in MIRO-Silver®, canopy sheet steel, powder-coated, luminaire head die-cast aluminium, powder-coated, black