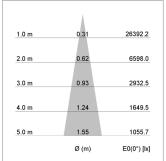

## LIGHT TECHNOLOGY

LED СОВ Light colour 840 Luminous flux 4370 lm System power 34 W Luminaire Efficiency 129 lm/W Reflector Spot 20° Beam angle Controller On/Off

Weight 3.0 kg
Protection rating . class IP 20 . I
Luminaire colour silver