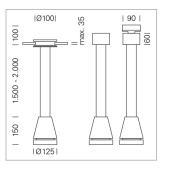

## Pendiro EC 125

Article number: 81050044

## LIGHT TECHNOLOGY

LED СОВ Light colour 840 Luminous flux 4370 lm System power 34 W Luminaire Efficiency 129 lm/W Reflector Spot 20° Beam angle Controller On/Off

Weight 3.0 kg
Protection rating . class IP 20 . I
Luminaire colour silver

## **OPTIONAL**

RAL-colours, NCS-colours (powder coating or wet spraying) on inquiry, surface alloys on inquiry, honeycomb louver

Suspended luminaire with LED, rated life of the LED L80/B10 > 50000 h, colour rendering index CRI > 80, chromaticity tolerance 2 SDCM (initial), reflector with circular light distribution pattern, reflector pure aluminium 99,99% in MIRO-Silver®, canopy sheet steel, powder-coated, luminaire head die-cast aluminium, powder-coated, silver

Multiadapter black, inclusive driver unit: 220-240 V~ / 50-60 Hz, max. 34 luminaires per circuit (B16A fuse)

Note: All data are typical values. System features may change with product improvements due to technical advances. Errors excepted.