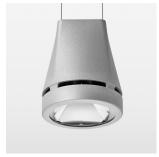

## Pendiro EC 125

Article number: 81050044

## LIGHT TECHNOLOGY

LED СОВ Light colour 840 Luminous flux 4370 lm System power 34 W Luminaire Efficiency 129 lm/W Reflector Spot 20° Beam angle Controller On/Off

Weight 3.0 kg
Protection rating . class IP 20 . I
Luminaire colour silver

## **OPTIONAL**

RAL-colours, NCS-colours (powder coating or wet spraying) on inquiry, surface alloys on inquiry, honeycomb louver

Suspended luminaire with LED, rated life of the LED L80/B10 > 50000 h, colour rendering index CRI > 80, chromaticity tolerance 2 SDCM (initial), reflector with circular light distribution pattern, reflector pure aluminium 99,99% in MIRO-Silver®, canopy sheet steel, powder-coated, luminaire head die-cast aluminium, powder-coated, silver