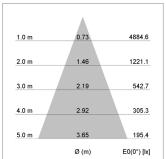

## LIGHT TECHNOLOGY

LED СОВ Light colour 927 Luminous flux 2460 lm System power 23 W Luminaire Efficiency 107 lm/W Reflector Flood Beam angle 40° On/Off Controller

Weight 3.0 kg
Protection rating . class IP 20 . I
Luminaire colour white