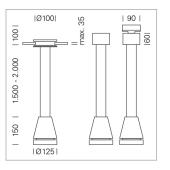

## LIGHT TECHNOLOGY

LED СОВ Light colour 927 Luminous flux 2460 lm System power 23 W Luminaire Efficiency 107 lm/W Reflector Flood Beam angle 40° On/Off Controller

Weight 3.0 kg
Protection rating . class IP 20 . I
Luminaire colour white

## **OPTIONAL**

RAL-colours, NCS-colours (powder coating or wet spraying) on inquiry, surface alloys on inquiry, honeycomb louver

Suspended luminaire with LED, rated life of the LED L80/B10 > 50000 h, colour rendering index CRI > 90, chromaticity tolerance 2 SDCM (initial), reflector with circular light distribution pattern, reflector pure aluminium 99,99% in MIRO-Silver®, canopy sheet steel, powder-coated, luminaire head die-cast aluminium, powder-coated, white

Multiadapter black, inclusive driver unit: 220-240 V~ / 50-60 Hz, max. 34 luminaires per circuit (B16A fuse)

Note: All data are typical values. System features may change with product improvements due to technical advances. Errors excepted.