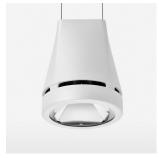

## **OPTIONAL**

RAL-colours, NCS-colours (powder coating or wet spraying) on inquiry, surface alloys on inquiry, honeycomb louver

Suspended luminaire with LED, rated life of the LED L80/B10 > 50000 h, colour rendering index CRI > 90, chromaticity tolerance 2 SDCM (initial), reflector with circular light distribution pattern, reflector pure aluminium 99,99% in MIRO-Silver®, canopy sheet steel, powder-coated, luminaire head die-cast aluminium, powder-coated, white