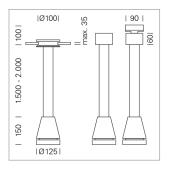

## Pendiro EC 125

Article number: 81030067

## LIGHT TECHNOLOGY

LED СОВ Light colour 927 Luminous flux 2460 lm System power 23 W Luminaire Efficiency 107 lm/W Reflector Flood Beam angle 40° On/Off Controller

Weight 3.0 kg
Protection rating . class IP 20 . I
Luminaire colour silver