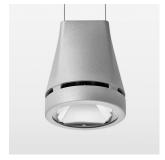

## Pendiro EC 125

Article number: 81030067

## **OPTIONAL**

RAL-colours, NCS-colours (powder coating or wet spraying) on inquiry, surface alloys on inquiry, honeycomb louver

Suspended luminaire with LED, rated life of the LED L80/B10 > 50000 h, colour rendering index CRI > 90, chromaticity tolerance 2 SDCM (initial), reflector with circular light distribution pattern, reflector pure aluminium 99,99% in MIRO-Silver®, canopy sheet steel, powder-coated, luminaire head die-cast aluminium, powder-coated, silver