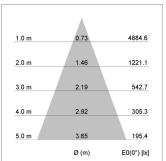

## LIGHT TECHNOLOGY

LED СОВ Light colour 927 Luminous flux 2460 lm System power 23 W Luminaire Efficiency 107 lm/W Reflector Flood Beam angle 40° On/Off Controller

Weight 3.0 kg
Protection rating . class IP 20 . I
Luminaire colour silver