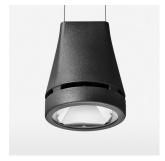

## **OPTIONAL**

RAL-colours, NCS-colours (powder coating or wet spraying) on inquiry, surface alloys on inquiry, honeycomb louver

Suspended luminaire with LED, rated life of the LED L80/B10 > 50000 h, colour rendering index CRI > 80, chromaticity tolerance 2 SDCM (initial), reflector with circular light distribution pattern, reflector pure aluminium 99,99% in MIRO-Silver®, luminaire head die-cast aluminium, powder-coated, black, separate driver unit