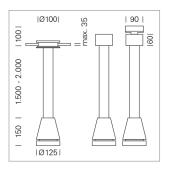

## Pendiro EC 125

Article number: 81080003

## LIGHT TECHNOLOGY

LED СОВ Light colour 835 Luminous flux 4260 lm System power 34 W Luminaire Efficiency 125 lm/W Reflector Spot 20° Beam angle On/Off Controller

Weight 2.7 kg
Protection rating . class IP 20 . III
Luminaire colour black

## **OPTIONAL**

RAL-colours, NCS-colours (powder coating or wet spraying) on inquiry, surface alloys on inquiry, honeycomb louver

Suspended luminaire with LED, rated life of the LED L80/B10 > 50000 h, colour rendering index CRI > 80, chromaticity tolerance 2 SDCM (initial), reflector with circular light distribution pattern, reflector pure aluminium 99,99% in MIRO-Silver®, luminaire head die-cast aluminium, powder-coated, black, separate driver unit