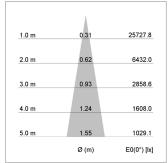

## LIGHT TECHNOLOGY

LED СОВ Light colour 835 Luminous flux 4260 lm System power 34 W Luminaire Efficiency 125 lm/W Reflector Spot 20° Beam angle On/Off Controller

Weight 2.7 kg
Protection rating . class IP 20 . III
Luminaire colour black