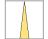

## LIGHT TECHNOLOGY

LED СОВ Light colour 835 Luminous flux 4260 lm System power 34 W Luminaire Efficiency 125 lm/W Reflector Spot 20° Beam angle On/Off Controller

Weight 2.7 kg
Protection rating . class IP 20 . III
Luminaire colour black