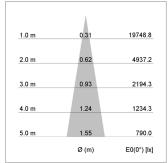

## LIGHT TECHNOLOGY

LED СОВ Light colour 927 Luminous flux 3270 lm System power 34 W Luminaire Efficiency 96 lm/W Reflector Spot 20° Beam angle On/Off Controller

Weight 2.7 kg
Protection rating . class IP 20 . III
Luminaire colour white