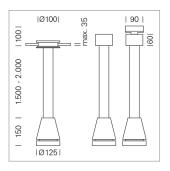

## Pendiro EC 125

Article number: 81080059

## LIGHT TECHNOLOGY

LED СОВ Light colour 927 Luminous flux 3270 lm System power 34 W Luminaire Efficiency 96 lm/W Reflector Spot 20° Beam angle On/Off Controller

Weight 2.7 kg
Protection rating . class IP 20 . III
Luminaire colour white

## **OPTIONAL**

RAL-colours, NCS-colours (powder coating or wet spraying) on inquiry, surface alloys on inquiry, honeycomb louver

Suspended luminaire with LED, rated life of the LED L80/B10 > 50000 h, colour rendering index CRI > 90, chromaticity tolerance 2 SDCM (initial), reflector with circular light distribution pattern, reflector pure aluminium 99,99% in MIRO-Silver®, luminaire head die-cast aluminium, powder-coated, white, separate driver unit