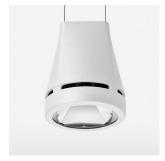

## Pendiro EC 125

Article number: 81080059

## **OPTIONAL**

RAL-colours, NCS-colours (powder coating or wet spraying) on inquiry, surface alloys on inquiry, honeycomb louver

Suspended luminaire with LED, rated life of the LED L80/B10 > 50000 h, colour rendering index CRI > 90, chromaticity tolerance 2 SDCM (initial), reflector with circular light distribution pattern, reflector pure aluminium 99,99% in MIRO-Silver®, luminaire head die-cast aluminium, powder-coated, white, separate driver unit