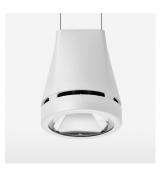

## OPTIONAL

RAL-colours, NCS-colours (powder coating or wet spraying) on inquiry, surface alloys on inquiry, honeycomb louver

2.7 kg

white

IP 20. III

Suspended luminaire with LED, rated life of the LED L80/B10 > 50000 h, colour rendering index CRI > 90, chromaticity tolerance 2 SDCM (initial), reflector with circular light distribution pattern, reflector pure aluminium 99,99% in MIRO-Silver®, luminaire head die-cast aluminium, powder-coated, white, separate driver unit