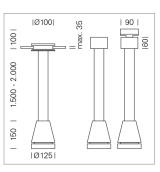

## LUMINAIRE

Weight Protection rating . class Luminaire colour

## OPTIONAL

RAL-colours, NCS-colours (powder coating or wet spraying) on inquiry, surface alloys on inquiry, honeycomb louver

2.7 kg

white

IP 20. III

Suspended luminaire with LED, rated life of the LED L80/B10 > 50000 h, colour rendering index CRI > 90, chromaticity tolerance 2 SDCM (initial), reflector with circular light distribution pattern, reflector pure aluminium 99,99% in MIRO-Silver®, luminaire head die-cast aluminium, powder-coated, white, separate driver unit