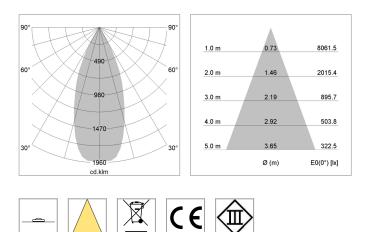

## LIGHT TECHNOLOGY

| LED                  | COB        |
|----------------------|------------|
| Light colour         | PearlWhite |
| Luminous flux        | 4060 lm    |
| System power         | 41 W       |
| Luminaire Efficiency | 99 lm/W    |
| Reflector            | Flood      |
| Beam angle           | 40°        |
| Controller           | On/Off     |