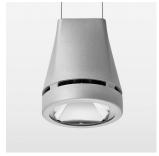

## Pendiro EC 125

Article number: 81020255

## **OPTIONAL**

RAL-colours, NCS-colours (powder coating or wet spraying) on inquiry, surface alloys on inquiry, honeycomb louver

Suspended luminaire with LED, rated life of the LED L80/B10 > 50000 h, colour rendering index CRI > 90, chromaticity tolerance 2 SDCM (initial), reflector with circular light distribution pattern, reflector pure aluminium 99,99% in MIRO-Silver®, luminaire head die-cast aluminium, powder-coated, cilver