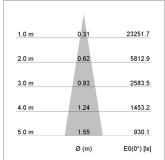

| 3.0 kg  |
|---------------------------|---------|
| Protection rating . class | IP 20.I |
| Luminaire colour          | silver  |

## **OPTIONAL**

RAL-colours, NCS-colours (powder coating or wet spraying) on inquiry, surface alloys on inquiry, honeycomb louver





Suspended luminaire with LED, rated life of the LED L80/B10 > 50000 h, colour rendering index CRI > 90, chromaticity tolerance 2 SDCM (initial), reflector with circular light distribution pattern, reflector pure aluminium 99,99% in MIRO-Silver®, luminaire head die-cast aluminium, powder-coated, cilver

Multiadapter black, inclusive driver unit: 220-240 V~ / 50-60 Hz, 220-240 V, 50/60 Hz

Note: All data are typical values. System features may change with product improvements due to technical advances. Errors excepted.













www.baero.com 23.05.2024