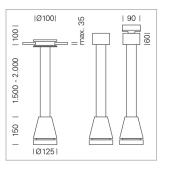

## Pendiro EC 125

Article number: 81020255

| Weight                    | 3.0 kg  |
|---------------------------|---------|
| Protection rating . class | IP 20.I |
| Luminaire colour          | silver  |