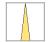

## LIGHT TECHNOLOGY

| LED                  | COB     |
|----------------------|---------|
| Light colour         | 927     |
| Luminous flux        | 3850 lm |
| System power         | 41 W    |
| Luminaire Efficiency | 94 lm/W |
| Reflector            | Spot    |
| Beam angle           | 20°     |
| Controller           | On/Off  |

## **OPTIONAL**

RAL-colours, NCS-colours (powder coating or wet spraying) on inquiry, surface alloys on inquiry, honeycomb louver

Suspended luminaire with LED, rated life of the LED L80/B10 > 50000 h, colour rendering index CRI > 90, chromaticity tolerance 2 SDCM (initial), reflector with circular light distribution pattern, reflector pure aluminium 99,99% in MIRO-Silver®, luminaire head die-cast aluminium, powder-coated, cilver