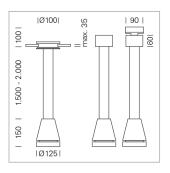

## Pendiro EC 125

Article number: 81040309

## LIGHT TECHNOLOGY

LED COB Light colour PearlWhite Luminous flux 4060 lm System power 41 W Luminaire Efficiency 99 lm/W Reflector OvalBasic 60° x 40° Beam angle On/Off Controller

Weight 3.0 kg Protection rating . class IP 20 . I Luminaire colour silver

## **OPTIONAL**

RAL-colours, NCS-colours (powder coating or wet spraying) on inquiry, surface alloys on inquiry, honeycomb louver

Suspended luminaire with LED, rated life of the LED L80/B10 > 50000 h, colour rendering index CRI > 90, chromaticity tolerance 2 SDCM (initial), reflector with oval light distribution pattern, reflector pure aluminium 99,99% in MIRO-Silver®, canopy sheet steel, powder-coated, luminaire head die-cast aluminium, powder-coated, silver