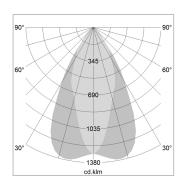

## LIGHT TECHNOLOGY

LED COB Light colour PearlWhite Luminous flux 4060 lm System power 41 W Luminaire Efficiency 99 lm/W Reflector OvalBasic 60° x 40° Beam angle On/Off Controller

Weight 3.0 kg Protection rating . class IP 20 . I Luminaire colour silver