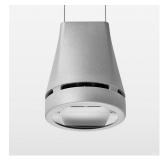

## Pendiro EC 125

Article number: 81040309

## LIGHT TECHNOLOGY

LED COB Light colour PearlWhite Luminous flux 4060 lm System power 41 W Luminaire Efficiency 99 lm/W Reflector OvalBasic 60° x 40° Beam angle On/Off Controller

Weight 3.0 kg Protection rating . class IP 20 . I Luminaire colour silver

## **OPTIONAL**

RAL-colours, NCS-colours (powder coating or wet spraying) on inquiry, surface alloys on inquiry, honeycomb louver

Suspended luminaire with LED, rated life of the LED L80/B10 > 50000 h, colour rendering index CRI > 90, chromaticity tolerance 2 SDCM (initial), reflector with oval light distribution pattern, reflector pure aluminium 99,99% in MIRO-Silver®, canopy sheet steel, powder-coated, luminaire head die-cast aluminium, powder-coated, silver