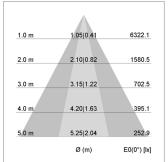

## LIGHT TECHNOLOGY

LED COB Light colour PearlWhite Luminous flux 4060 lm System power 41 W Luminaire Efficiency 99 lm/W Reflector OvalBasic 60° x 40° Beam angle On/Off Controller

Weight 3.0 kg Protection rating . class IP 20 . I Luminaire colour silver