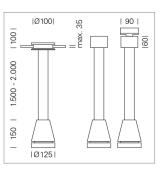

## LUMINAIRE

Weight Protection rating . class Luminaire colour

## OPTIONAL

RAL-colours, NCS-colours (powder coating or wet spraying) on inquiry, surface alloys on inquiry, honeycomb louver

2.7 kg

white

IP 20. III

Suspended luminaire with LED, rated life of the LED L80/B10 > 50000 h, colour rendering index CRI > 80, chromaticity tolerance 2 SDCM (initial), reflector with circular light distribution pattern, reflector pure aluminium 99,99% in MIRO-Silver®, luminaire head die-cast aluminium, powder-coated, white, separate driver unit