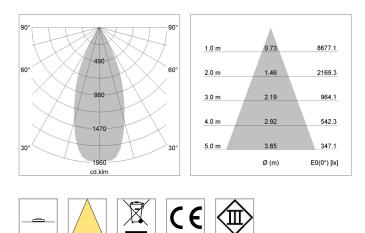

## LIGHT TECHNOLOGY

| LED                  | COB      |
|----------------------|----------|
| Light colour         | 840      |
| Luminous flux        | 4370 lm  |
| System power         | 34 W     |
| Luminaire Efficiency | 129 lm/W |
| Reflector            | Flood    |
| Beam angle           | 40°      |
| Controller           | On/Off   |