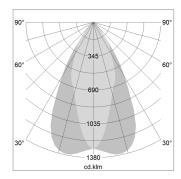

## LIGHT TECHNOLOGY

LED СОВ Light colour 927 Luminous flux 3850 lm System power 41 W Luminaire Efficiency 94 lm/W Reflector OvalBasic 60° x 40° Beam angle On/Off Controller