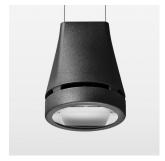

## Pendiro EC 125

Article number: 81040251

## **OPTIONAL**

RAL-colours, NCS-colours (powder coating or wet spraying) on inquiry, surface alloys on inquiry, honeycomb louver

Suspended luminaire with LED, rated life of the LED L80/B10 > 50000 h, colour rendering index CRI > 90, chromaticity tolerance 2 SDCM (initial), reflector with oval light distribution pattern, reflector pure aluminium 99,99% in MIRO-Silver®, canopy sheet steel, powder-coated, luminaire head die-cast aluminium, powder-coated, black