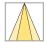

## LIGHT TECHNOLOGY

LED СОВ Light colour 927 Luminous flux 3850 lm System power 41 W Luminaire Efficiency 94 lm/W Reflector OvalBasic 60° x 40° Beam angle On/Off Controller