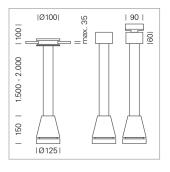

## Pendiro EC 125

Article number: 81040251

## **LUMINAIRE**

Weight 3.0 kg
Protection rating . class IP 20 . I
Luminaire colour black

## **OPTIONAL**

RAL-colours, NCS-colours (powder coating or wet spraying) on inquiry, surface alloys on inquiry, honeycomb louver

Suspended luminaire with LED, rated life of the LED L80/B10 > 50000 h, colour rendering index CRI > 90, chromaticity tolerance 2 SDCM (initial), reflector with oval light distribution pattern, reflector pure aluminium 99,99% in MIRO-Silver®, canopy sheet steel, powder-coated, luminaire head die-cast aluminium, powder-coated, black