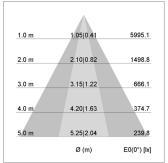

## LIGHT TECHNOLOGY

LED СОВ Light colour 927 Luminous flux 3850 lm System power 41 W Luminaire Efficiency 94 lm/W Reflector OvalBasic 60° x 40° Beam angle On/Off Controller