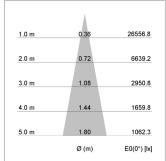

ency 126 lm/W Reflector Spot 20° Beam angle On/Off Controller



Weight 3.0 kg
Protection rating . class IP 20 . I
Luminaire colour black

## **OPTIONAL**

RAL-colours, NCS-colours (powder coating or wet spraying) on inquiry, surface alloys on inquiry, honeycomb louver





Suspended luminaire with LED, rated life of the LED L80/B10 > 50000 h, colour rendering index CRI > 80, chromaticity tolerance 2 SDCM (initial), reflector with circular light distribution pattern, reflector pure aluminium 99,99% in MIRO-Silver®, luminaire head die-cast aluminium, powder-coated, black

Multiadapter black, inclusive driver unit: 220-240 V~ / 50-60 Hz, 220-240 V, 50/60 Hz

Note: All data are typical values. System features may change with product improvements due to technical advances. Errors excepted.













www.baero.com 24.05.2024