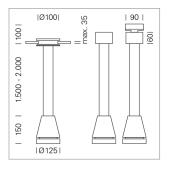

## Pendiro EC 125

Article number: 81020204

## LIGHT TECHNOLOGY

LED СОВ Light colour 840 Luminous flux 5150 lm 41 W System power Luminaire Efficiency 126 lm/W Reflector Spot 20° Beam angle On/Off Controller

Weight 3.0 kg
Protection rating . class IP 20 . I
Luminaire colour black

## **OPTIONAL**

RAL-colours, NCS-colours (powder coating or wet spraying) on inquiry, surface alloys on inquiry, honeycomb louver

Suspended luminaire with LED, rated life of the LED L80/B10 > 50000 h, colour rendering index CRI > 80, chromaticity tolerance 2 SDCM (initial), reflector with circular light distribution pattern, reflector pure aluminium 99,99% in MIRO-Silver®, luminaire head die-cast aluminium, powder-coated, black

Multiadapter black, inclusive driver unit: 220-240 V~ / 50-60 Hz, 220-240 V, 50/60 Hz

Note: All data are typical values. System features may change with product improvements due to technical advances. Errors excepted.