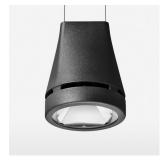

## LIGHT TECHNOLOGY

LED СОВ Light colour 840 Luminous flux 5150 lm 41 W System power Luminaire Efficiency 126 lm/W Reflector Spot 20° Beam angle On/Off Controller

Weight 3.0 kg
Protection rating . class IP 20 . I
Luminaire colour black

## **OPTIONAL**

RAL-colours, NCS-colours (powder coating or wet spraying) on inquiry, surface alloys on inquiry, honeycomb louver

Suspended luminaire with LED, rated life of the LED L80/B10 > 50000 h, colour rendering index CRI > 80, chromaticity tolerance 2 SDCM (initial), reflector with circular light distribution pattern, reflector pure aluminium 99,99% in MIRO-Silver®, luminaire head die-cast aluminium, powder-coated, black