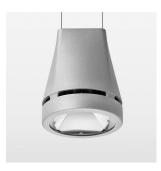

## OPTIONAL

RAL-colours, NCS-colours (powder coating or wet spraying) on inquiry, surface alloys on inquiry, honeycomb louver

3.0 kg

IP 20.I

silver

Suspended luminaire with LED, rated life of the LED L80/B10 > 50000 h, colour rendering index CRI > 82, chromaticity tolerance 2 SDCM (initial), reflector with circular light distribution pattern, reflector pure aluminium 99,99% in MIRO-Silver®, canopy sheet steel, powder-coated, luminaire head die-cast aluminium, powder-coated, silver