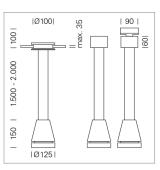

## LUMINAIRE

| Weight                    |  |
|---------------------------|--|
| Protection rating . class |  |
| Luminaire colour          |  |

## OPTIONAL

RAL-colours, NCS-colours (powder coating or wet spraying) on inquiry, surface alloys on inquiry, honeycomb louver

3.0 kg

IP 20.I

silver

Suspended luminaire with LED, rated life of the LED L80/B10 > 50000 h, colour rendering index CRI > 82, chromaticity tolerance 2 SDCM (initial), reflector with circular light distribution pattern, reflector pure aluminium 99,99% in MIRO-Silver®, canopy sheet steel, powder-coated, luminaire head die-cast aluminium, powder-coated, silver