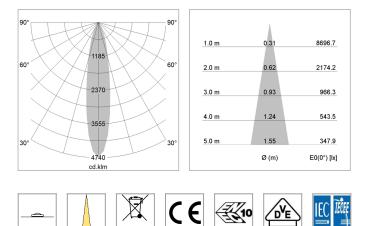

## LIGHT TECHNOLOGY

| LED                  | COB         |
|----------------------|-------------|
| Light colour         | SpecialMeat |
| Luminous flux        | 1440 lm     |
| System power         | 23 W        |
| Luminaire Efficiency | 63 lm/W     |
| Reflector            | Spot        |
| Beam angle           | 20°         |
| Controller           | On/Off      |