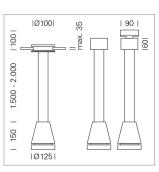

## LUMINAIRE

| Weight                    |
|---------------------------|
| Protection rating . class |
| Luminaire colour          |

## OPTIONAL

RAL-colours, NCS-colours (powder coating or wet spraying) on inquiry, surface alloys on inquiry, honeycomb louver

3.0 kg

white

IP 20.I

Suspended luminaire with LED, rated life of the LED L80/B10 > 50000 h, colour rendering index CRI > 70, chromaticity tolerance 2 SDCM (initial), reflector with circular light distribution pattern, reflector pure aluminium 99,99% in MIRO-Silver®, canopy sheet steel, powder-coated, luminaire head die-cast aluminium, powder-coated, white