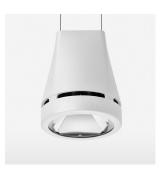

## OPTIONAL

RAL-colours, NCS-colours (powder coating or wet spraying) on inquiry, surface alloys on inquiry, honeycomb louver

3.0 kg

white

IP 20.I

Suspended luminaire with LED, rated life of the LED L80/B10 > 50000 h, colour rendering index CRI > 70, chromaticity tolerance 2 SDCM (initial), reflector with circular light distribution pattern, reflector pure aluminium 99,99% in MIRO-Silver®, canopy sheet steel, powder-coated, luminaire head die-cast aluminium, powder-coated, white