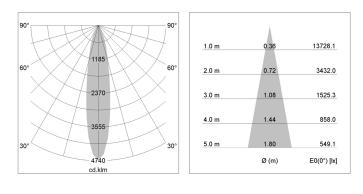

## LIGHT TECHNOLOGY

| LED                  | COB       |
|----------------------|-----------|
| Light colour         | Meat&Fish |
| Luminous flux        | 2670 lm   |
| System power         | 41 W      |
| Luminaire Efficiency | 65 lm/W   |
| Reflector            | Spot      |
| Beam angle           | 20°       |
| Controller           | On/Off    |