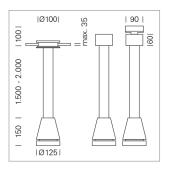

## Pendiro EC 125

Article number: 81050043

## LIGHT TECHNOLOGY

LED СОВ Light colour 835 Luminous flux 4260 lm System power 34 W Luminaire Efficiency 125 lm/W Reflector Spot 20° Beam angle Controller On/Off

Weight 3.0 kg
Protection rating . class IP 20 . I
Luminaire colour silver

## **OPTIONAL**

RAL-colours, NCS-colours (powder coating or wet spraying) on inquiry, surface alloys on inquiry, honeycomb louver

Suspended luminaire with LED, rated life of the LED L80/B10 > 50000 h, colour rendering index CRI > 80, chromaticity tolerance 2 SDCM (initial), reflector with circular light distribution pattern, reflector pure aluminium 99,99% in MIRO-Silver®, canopy sheet steel, powder-coated, luminaire head die-cast aluminium, powder-coated, silver