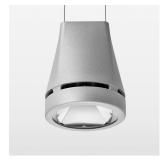

## **OPTIONAL**

RAL-colours, NCS-colours (powder coating or wet spraying) on inquiry, surface alloys on inquiry, honeycomb louver

Suspended luminaire with LED, rated life of the LED L80/B10 > 50000 h, colour rendering index CRI > 80, chromaticity tolerance 2 SDCM (initial), reflector with circular light distribution pattern, reflector pure aluminium 99,99% in MIRO-Silver®, canopy sheet steel, powder-coated, luminaire head die-cast aluminium, powder-coated, silver