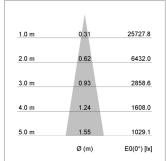

## LIGHT TECHNOLOGY

LED СОВ Light colour 835 Luminous flux 4260 lm System power 34 W Luminaire Efficiency 125 lm/W Reflector Spot 20° Beam angle Controller On/Off

Weight 3.0 kg
Protection rating . class IP 20 . I
Luminaire colour silver