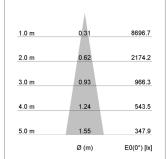

## LIGHT TECHNOLOGY

LED COB Light colour SpecialMeat 1440 lm Luminous flux System power 23 W Luminaire Efficiency 63 lm/W Reflector Spot 20° Beam angle On/Off Controller

Weight 3.0 kg
Protection rating . class IP 20 . I
Luminaire colour black