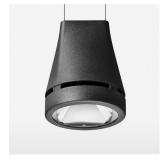

## LIGHT TECHNOLOGY

LED COB Light colour SpecialMeat 1440 lm Luminous flux System power 23 W Luminaire Efficiency 63 lm/W Reflector Spot 20° Beam angle On/Off Controller

Weight 3.0 kg
Protection rating . class IP 20 . I
Luminaire colour black

## **OPTIONAL**

RAL-colours, NCS-colours (powder coating or wet spraying) on inquiry, surface alloys on inquiry, honeycomb louver

Suspended luminaire with LED, rated life of the LED L80/B10 > 50000 h, colour rendering index CRI > 82, chromaticity tolerance 2 SDCM (initial), reflector with circular light distribution pattern, reflector pure aluminium 99,99% in MIRO-Silver®, luminaire head die-cast aluminium, powder-coated, black