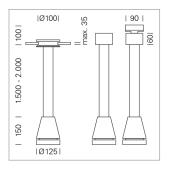

## Pendiro EC 125

Article number: 81020117

## LIGHT TECHNOLOGY

LED COB Light colour SpecialMeat 1440 lm Luminous flux System power 23 W Luminaire Efficiency 63 lm/W Reflector Spot 20° Beam angle On/Off Controller

Weight 3.0 kg
Protection rating . class IP 20 . I
Luminaire colour black

## **OPTIONAL**

RAL-colours, NCS-colours (powder coating or wet spraying) on inquiry, surface alloys on inquiry, honeycomb louver

Suspended luminaire with LED, rated life of the LED L80/B10 > 50000 h, colour rendering index CRI > 82, chromaticity tolerance 2 SDCM (initial), reflector with circular light distribution pattern, reflector pure aluminium 99,99% in MIRO-Silver®, luminaire head die-cast aluminium, powder-coated, black