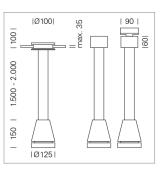

## LUMINAIRE

Weight Protection rating . class Luminaire colour

## OPTIONAL

RAL-colours, NCS-colours (powder coating or wet spraying) on inquiry, surface alloys on inquiry, honeycomb louver

2.7 kg

black

IP 20. III

Suspended luminaire with LED, rated life of the LED L80/B10 > 50000 h, colour rendering index CRI > 80, chromaticity tolerance 2 SDCM (initial), reflector with circular light distribution pattern, reflector pure aluminium 99,99% in MIRO-Silver®, luminaire head die-cast aluminium, powder-coated, black, separate driver unit