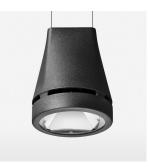

## OPTIONAL

RAL-colours, NCS-colours (powder coating or wet spraying) on inquiry, surface alloys on inquiry, honeycomb louver

2.7 kg

black

IP 20. III

Suspended luminaire with LED, rated life of the LED L80/B10 > 50000 h, colour rendering index CRI > 80, chromaticity tolerance 2 SDCM (initial), reflector with circular light distribution pattern, reflector pure aluminium 99,99% in MIRO-Silver®, luminaire head die-cast aluminium, powder-coated, black, separate driver unit