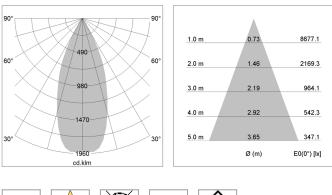

## LIGHT TECHNOLOGY

| LED                  | COB      |
|----------------------|----------|
| Light colour         | 840      |
| Luminous flux        | 4370 lm  |
| System power         | 34 W     |
| Luminaire Efficiency | 129 lm/W |
| Reflector            | Flood    |
| Beam angle           | 40°      |
| Controller           | On/Off   |