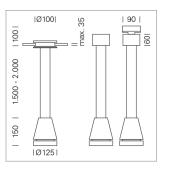

## Pendiro EC 125

Article number: 81050039

## LIGHT TECHNOLOGY

LED СОВ Light colour 835 Luminous flux 4260 lm System power 34 W Luminaire Efficiency 125 lm/W Reflector Spot 20° Beam angle On/Off Controller

Weight 3.0 kg
Protection rating . class IP 20 . I
Luminaire colour black