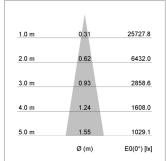

## LIGHT TECHNOLOGY

LED СОВ Light colour 835 Luminous flux 4260 lm System power 34 W Luminaire Efficiency 125 lm/W Reflector Spot 20° Beam angle On/Off Controller

Weight 3.0 kg
Protection rating . class IP 20 . I
Luminaire colour black