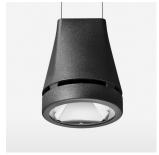

## Pendiro EC 125

Article number: 81050039

## LIGHT TECHNOLOGY

LED СОВ Light colour 835 Luminous flux 4260 lm System power 34 W Luminaire Efficiency 125 lm/W Reflector Spot 20° Beam angle On/Off Controller

Weight 3.0 kg
Protection rating . class IP 20 . I
Luminaire colour black

## **OPTIONAL**

RAL-colours, NCS-colours (powder coating or wet spraying) on inquiry, surface alloys on inquiry, honeycomb louver

Suspended luminaire with LED, rated life of the LED L80/B10 > 50000 h, colour rendering index CRI > 80, chromaticity tolerance 2 SDCM (initial), reflector with circular light distribution pattern, reflector pure aluminium 99,99% in MIRO-Silver®, canopy sheet steel, powder-coated, luminaire head die-cast aluminium, powder-coated, black