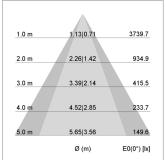

## LIGHT TECHNOLOGY

LED COB Light colour Meat&Fish Luminous flux 2670 lm System power 41 W Luminaire Efficiency 65 lm/W Reflector OvalBasic 60° x 40° Beam angle On/Off Controller