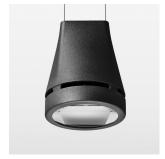

## Pendiro EC 125

Article number: 81040301

## **LUMINAIRE**

Weight 3.0 kg
Protection rating . class IP 20 . I
Luminaire colour black

## **OPTIONAL**

RAL-colours, NCS-colours (powder coating or wet spraying) on inquiry, surface alloys on inquiry, honeycomb louver

Suspended luminaire with LED, rated life of the LED L80/B10 > 50000 h, colour rendering index CRI > 70, chromaticity tolerance 2 SDCM (initial), reflector with oval light distribution pattern, reflector pure aluminium 99,99% in MIRO-Silver®, canopy sheet steel, powder-coated, luminaire head die-cast aluminium, powder-coated, black