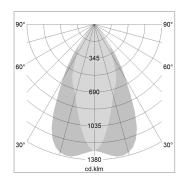

## LIGHT TECHNOLOGY

LED COB Light colour Meat&Fish Luminous flux 2670 lm System power 41 W Luminaire Efficiency 65 lm/W Reflector OvalBasic 60° x 40° Beam angle On/Off Controller