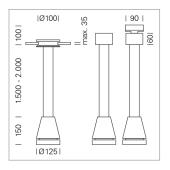

## Pendiro EC 125

Article number: 81040301

## **LUMINAIRE**

Weight 3.0 kg
Protection rating . class IP 20 . I
Luminaire colour black

## **OPTIONAL**

RAL-colours, NCS-colours (powder coating or wet spraying) on inquiry, surface alloys on inquiry, honeycomb louver

Suspended luminaire with LED, rated life of the LED L80/B10 > 50000 h, colour rendering index CRI > 70, chromaticity tolerance 2 SDCM (initial), reflector with oval light distribution pattern, reflector pure aluminium 99,99% in MIRO-Silver®, canopy sheet steel, powder-coated, luminaire head die-cast aluminium, powder-coated, black