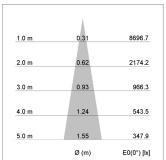

## LIGHT TECHNOLOGY

LED СОВ Light colour SpecialMeat 1440 lm Luminous flux System power 23 W Luminaire Efficiency 63 lm/W Reflector Spot 20° Beam angle On/Off Controller

Weight 3.0 kg
Protection rating . class IP 20 . I
Luminaire colour black