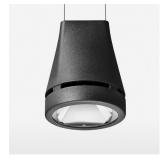

## Pendiro EC 125

Article number: 81050117

## LIGHT TECHNOLOGY

LED СОВ Light colour SpecialMeat 1440 lm Luminous flux System power 23 W Luminaire Efficiency 63 lm/W Reflector Spot 20° Beam angle On/Off Controller

Weight 3.0 kg
Protection rating . class IP 20 . I
Luminaire colour black

## **OPTIONAL**

RAL-colours, NCS-colours (powder coating or wet spraying) on inquiry, surface alloys on inquiry, honeycomb louver

Suspended luminaire with LED, rated life of the LED L80/B10 > 50000 h, colour rendering index CRI > 82, chromaticity tolerance 2 SDCM (initial), reflector with circular light distribution pattern, reflector pure aluminium 99,99% in MIRO-Silver®, canopy sheet steel, powder-coated, luminaire head die-cast aluminium, powder-coated, black