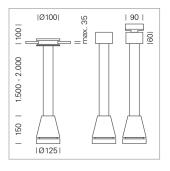

## Pendiro EC 125

Article number: 81050117

## LIGHT TECHNOLOGY

LED СОВ Light colour SpecialMeat 1440 lm Luminous flux System power 23 W Luminaire Efficiency 63 lm/W Reflector Spot 20° Beam angle On/Off Controller

Weight 3.0 kg
Protection rating . class IP 20 . I
Luminaire colour black

## **OPTIONAL**

RAL-colours, NCS-colours (powder coating or wet spraying) on inquiry, surface alloys on inquiry, honeycomb louver

Suspended luminaire with LED, rated life of the LED L80/B10 > 50000 h, colour rendering index CRI > 82, chromaticity tolerance 2 SDCM (initial), reflector with circular light distribution pattern, reflector pure aluminium 99,99% in MIRO-Silver®, canopy sheet steel, powder-coated, luminaire head die-cast aluminium, powder-coated, black

Multiadapter black, inclusive driver unit: 220-240 V~ / 50-60 Hz, max. 34 luminaires per circuit (B16A fuse)

Note: All data are typical values. System features may change with product improvements due to technical advances. Errors excepted.