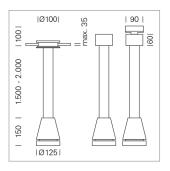

## Pendiro EC 125

Article number: 81020127

## LIGHT TECHNOLOGY

LED COB Light colour SpecialMeat 1440 lm Luminous flux System power 23 W Luminaire Efficiency 63 lm/W Reflector Spot 20° Beam angle On/Off Controller

Weight 3.0 kg
Protection rating . class IP 20 . I
Luminaire colour white

## **OPTIONAL**

RAL-colours, NCS-colours (powder coating or wet spraying) on inquiry, surface alloys on inquiry, honeycomb louver

Suspended luminaire with LED, rated life of the LED L80/B10 > 50000 h, colour rendering index CRI > 82, chromaticity tolerance 2 SDCM (initial), reflector with circular light distribution pattern, reflector pure aluminium 99,99% in MIRO-Silver®, luminaire head die-cast aluminium, powder-coated, white