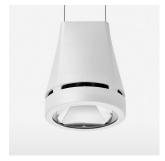

## **OPTIONAL**

RAL-colours, NCS-colours (powder coating or wet spraying) on inquiry, surface alloys on inquiry, honeycomb louver

Suspended luminaire with LED, rated life of the LED L80/B10 > 50000 h, colour rendering index CRI > 82, chromaticity tolerance 2 SDCM (initial), reflector with circular light distribution pattern, reflector pure aluminium 99,99% in MIRO-Silver®, luminaire head die-cast aluminium, powder-coated, white