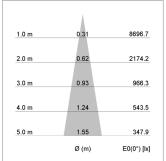

## LIGHT TECHNOLOGY

LED COB Light colour SpecialMeat 1440 lm Luminous flux System power 23 W Luminaire Efficiency 63 lm/W Reflector Spot 20° Beam angle On/Off Controller

Weight 3.0 kg
Protection rating . class IP 20 . I
Luminaire colour white