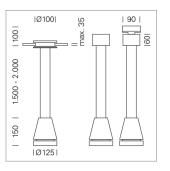

## Pendiro EC 125

Article number: 81050022

## LIGHT TECHNOLOGY

LED СОВ Light colour 830 Luminous flux 3180 lm System power 23 W Luminaire Efficiency 138 lm/W Reflector Spot 20° Beam angle Controller On/Off

Weight 3.0 kg
Protection rating . class IP 20 . I
Luminaire colour white

## **OPTIONAL**

RAL-colours, NCS-colours (powder coating or wet spraying) on inquiry, surface alloys on inquiry, honeycomb louver

Suspended luminaire with LED, rated life of the LED L80/B10 > 50000 h, colour rendering index CRI > 80, chromaticity tolerance 2 SDCM (initial), reflector with circular light distribution pattern, reflector pure aluminium 99,99% in MIRO-Silver®, canopy sheet steel, powder-coated, luminaire head die-cast aluminium, powder-coated, white

Multiadapter black, inclusive driver unit: 220-240 V~ / 50-60 Hz, max. 34 luminaires per circuit (B16A fuse)

Note: All data are typical values. System features may change with product improvements due to technical advances. Errors excepted.