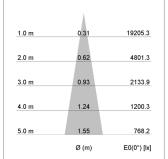

## LIGHT TECHNOLOGY

LED СОВ Light colour 830 Luminous flux 3180 lm System power 23 W Luminaire Efficiency 138 lm/W Reflector Spot 20° Beam angle Controller On/Off

Weight 3.0 kg
Protection rating . class IP 20 . I
Luminaire colour white