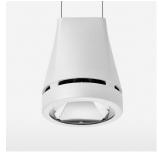

## Pendiro EC 125

Article number: 81050022

## **OPTIONAL**

RAL-colours, NCS-colours (powder coating or wet spraying) on inquiry, surface alloys on inquiry, honeycomb louver

Suspended luminaire with LED, rated life of the LED L80/B10 > 50000 h, colour rendering index CRI > 80, chromaticity tolerance 2 SDCM (initial), reflector with circular light distribution pattern, reflector pure aluminium 99,99% in MIRO-Silver®, canopy sheet steel, powder-coated, luminaire head die-cast aluminium, powder-coated, white