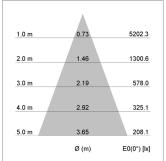

## LIGHT TECHNOLOGY

LED COB Light colour PearlWhite Luminous flux 2620 lm 23 W System power Luminaire Efficiency 114 lm/W Reflector Flood Beam angle 40° On/Off Controller

Weight 3.0 kg
Protection rating . class IP 20 . I
Luminaire colour black