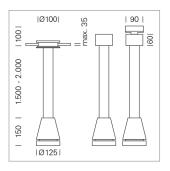

## Pendiro EC 125

Article number: 81030119

## LIGHT TECHNOLOGY

LED COB Light colour PearlWhite Luminous flux 2620 lm 23 W System power Luminaire Efficiency 114 lm/W Reflector Flood Beam angle 40° On/Off Controller

Weight 3.0 kg
Protection rating . class IP 20 . I
Luminaire colour black

## **OPTIONAL**

RAL-colours, NCS-colours (powder coating or wet spraying) on inquiry, surface alloys on inquiry, honeycomb louver

Suspended luminaire with LED, rated life of the LED L80/B10 > 50000 h, colour rendering index CRI > 90, chromaticity tolerance 2 SDCM (initial), reflector with circular light distribution pattern, reflector pure aluminium 99,99% in MIRO-Silver®, canopy sheet steel, powder-coated, luminaire head die-cast aluminium, powder-coated, black