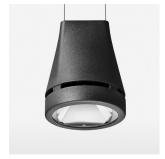

## LIGHT TECHNOLOGY

LED COB Light colour PearlWhite Luminous flux 2620 lm 23 W System power Luminaire Efficiency 114 lm/W Reflector Flood Beam angle 40° On/Off Controller

Weight 3.0 kg
Protection rating . class IP 20 . I
Luminaire colour black

## **OPTIONAL**

RAL-colours, NCS-colours (powder coating or wet spraying) on inquiry, surface alloys on inquiry, honeycomb louver

Suspended luminaire with LED, rated life of the LED L80/B10 > 50000 h, colour rendering index CRI > 90, chromaticity tolerance 2 SDCM (initial), reflector with circular light distribution pattern, reflector pure aluminium 99,99% in MIRO-Silver®, canopy sheet steel, powder-coated, luminaire head die-cast aluminium, powder-coated, black