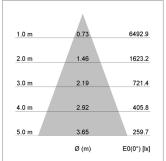

## LIGHT TECHNOLOGY

LED СОВ Light colour 927 Luminous flux 3270 lm System power 34 W Luminaire Efficiency 96 lm/W Reflector Flood Beam angle 40° On/Off Controller

Weight 3.0 kg
Protection rating . class IP 20 . I
Luminaire colour black