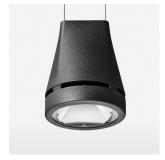

## **OPTIONAL**

RAL-colours, NCS-colours (powder coating or wet spraying) on inquiry, surface alloys on inquiry, honeycomb louver

Suspended luminaire with LED, rated life of the LED L80/B10 > 50000 h, colour rendering index CRI > 90, chromaticity tolerance 2 SDCM (initial), reflector with circular light distribution pattern, reflector pure aluminium 99,99% in MIRO-Silver®, canopy sheet steel, powder-coated, luminaire head die-cast aluminium, powder-coated, black