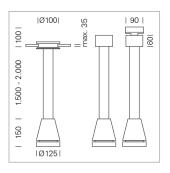

## LIGHT TECHNOLOGY

LED СОВ Light colour 927 Luminous flux 3270 lm System power 34 W Luminaire Efficiency 96 lm/W Reflector Flood Beam angle 40° On/Off Controller

Weight 3.0 kg
Protection rating . class IP 20 . I
Luminaire colour black

## **OPTIONAL**

RAL-colours, NCS-colours (powder coating or wet spraying) on inquiry, surface alloys on inquiry, honeycomb louver

Suspended luminaire with LED, rated life of the LED L80/B10 > 50000 h, colour rendering index CRI > 90, chromaticity tolerance 2 SDCM (initial), reflector with circular light distribution pattern, reflector pure aluminium 99,99% in MIRO-Silver®, canopy sheet steel, powder-coated, luminaire head die-cast aluminium, powder-coated, black