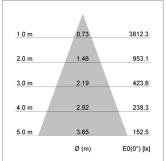

## LIGHT TECHNOLOGY

LED СОВ Light colour SpecialMeat 1920 lm Luminous flux System power 34 W Luminaire Efficiency 56 lm/W Reflector Flood Beam angle 40° On/Off Controller

Weight 3.0 kg Protection rating . class IP 20 . I Luminaire colour white