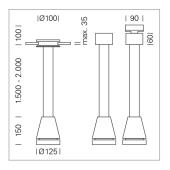

## Pendiro EC 125

Article number: 81030157

## LIGHT TECHNOLOGY

LED СОВ Light colour SpecialMeat 1920 lm Luminous flux System power 34 W Luminaire Efficiency 56 lm/W Reflector Flood Beam angle 40° On/Off Controller

Weight 3.0 kg Protection rating . class IP 20 . I Luminaire colour white

## **OPTIONAL**

RAL-colours, NCS-colours (powder coating or wet spraying) on inquiry, surface alloys on inquiry, honeycomb louver

Suspended luminaire with LED, rated life of the LED L80/B10 > 50000 h, colour rendering index CRI > 82, chromaticity tolerance 2 SDCM (initial), reflector with circular light distribution pattern, reflector pure aluminium 99,99% in MIRO-Silver®, canopy sheet steel, powder-coated, luminaire head die-cast aluminium, powder-coated, white