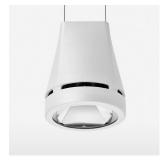

## LIGHT TECHNOLOGY

LED СОВ Light colour SpecialMeat 1920 lm Luminous flux System power 34 W Luminaire Efficiency 56 lm/W Reflector Flood Beam angle 40° On/Off Controller

Weight 3.0 kg Protection rating . class IP 20 . I Luminaire colour white

## **OPTIONAL**

RAL-colours, NCS-colours (powder coating or wet spraying) on inquiry, surface alloys on inquiry, honeycomb louver

Suspended luminaire with LED, rated life of the LED L80/B10 > 50000 h, colour rendering index CRI > 82, chromaticity tolerance 2 SDCM (initial), reflector with circular light distribution pattern, reflector pure aluminium 99,99% in MIRO-Silver®, canopy sheet steel, powder-coated, luminaire head die-cast aluminium, powder-coated, white