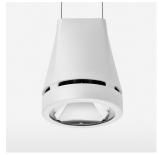

## Pendiro EC 125

Article number: 81020312

## LIGHT TECHNOLOGY

LED COB Light colour SpecialMeat Luminous flux 2260 lm 41 W System power Luminaire Efficiency 55 lm/W Reflector Spot 20° Beam angle On/Off Controller

Weight 3.0 kg
Protection rating . class IP 20 . I
Luminaire colour white

## **OPTIONAL**

RAL-colours, NCS-colours (powder coating or wet spraying) on inquiry, surface alloys on inquiry, honeycomb louver

Suspended luminaire with LED, rated life of the LED L80/B10 > 50000 h, colour rendering index CRI > 82, chromaticity tolerance 2 SDCM (initial), reflector with circular light distribution pattern, reflector pure aluminium 99,99% in MIRO-Silver®, luminaire head die-cast aluminium, powder-coated, white