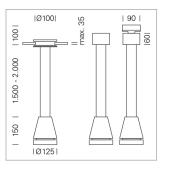

## Pendiro EC 125

Article number: 81020312

## LIGHT TECHNOLOGY

LED COB Light colour SpecialMeat Luminous flux 2260 lm 41 W System power Luminaire Efficiency 55 lm/W Reflector Spot 20° Beam angle On/Off Controller

Weight 3.0 kg
Protection rating . class IP 20 . I
Luminaire colour white

## **OPTIONAL**

RAL-colours, NCS-colours (powder coating or wet spraying) on inquiry, surface alloys on inquiry, honeycomb louver

Suspended luminaire with LED, rated life of the LED L80/B10 > 50000 h, colour rendering index CRI > 82, chromaticity tolerance 2 SDCM (initial), reflector with circular light distribution pattern, reflector pure aluminium 99,99% in MIRO-Silver®, luminaire head die-cast aluminium, powder-coated, white

Multiadapter black, inclusive driver unit: 220-240 V~ / 50-60 Hz, 220-240 V, 50/60 Hz

Note: All data are typical values. System features may change with product improvements due to technical advances. Errors excepted.