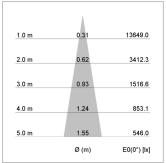

## LIGHT TECHNOLOGY

LED COB Light colour SpecialMeat Luminous flux 2260 lm 41 W System power Luminaire Efficiency 55 lm/W Reflector Spot 20° Beam angle On/Off Controller

Weight 3.0 kg
Protection rating . class IP 20 . I
Luminaire colour white