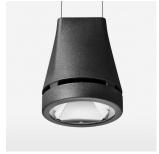

## **OPTIONAL**

RAL-colours, NCS-colours (powder coating or wet spraying) on inquiry, surface alloys on inquiry, honeycomb louver

Suspended luminaire with LED, rated life of the LED L80/B10 > 50000 h, colour rendering index CRI > 80, chromaticity tolerance 2 SDCM (initial), reflector with circular light distribution pattern, reflector pure aluminium 99,99% in MIRO-Silver®, canopy sheet steel, powder-coated, luminaire head die-cast aluminium, powder-coated, black