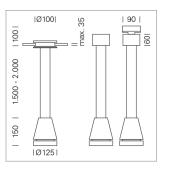

## LIGHT TECHNOLOGY

LED СОВ Light colour 840 Luminous flux 3290 lm System power 23 W Luminaire Efficiency 143 lm/W Reflector Flood Beam angle 40° On/Off Controller

Weight 3.0 kg
Protection rating . class IP 20 . I
Luminaire colour black

## **OPTIONAL**

RAL-colours, NCS-colours (powder coating or wet spraying) on inquiry, surface alloys on inquiry, honeycomb louver

Suspended luminaire with LED, rated life of the LED L80/B10 > 50000 h, colour rendering index CRI > 80, chromaticity tolerance 2 SDCM (initial), reflector with circular light distribution pattern, reflector pure aluminium 99,99% in MIRO-Silver®, canopy sheet steel, powder-coated, luminaire head die-cast aluminium, powder-coated, black

Multiadapter black, inclusive driver unit: 220-240 V~ / 50-60 Hz, max. 34 luminaires per circuit (B16A fuse)

Note: All data are typical values. System features may change with product improvements due to technical advances. Errors excepted.