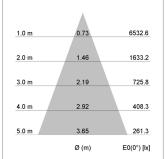

## LIGHT TECHNOLOGY

LED СОВ Light colour 840 Luminous flux 3290 lm System power 23 W Luminaire Efficiency 143 lm/W Reflector Flood Beam angle 40° On/Off Controller

Weight 3.0 kg
Protection rating . class IP 20 . I
Luminaire colour black