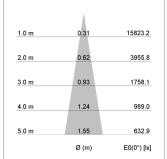

## LIGHT TECHNOLOGY

LED COB Light colour PearlWhite Luminous flux 2620 lm System power 23 W Luminaire Efficiency 114 lm/W Reflector Spot 20° Beam angle On/Off Controller

Weight 3.0 kg
Protection rating . class IP 20 . I
Luminaire colour white