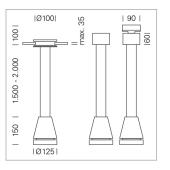

## LIGHT TECHNOLOGY

LED COB Light colour PearlWhite Luminous flux 2620 lm System power 23 W Luminaire Efficiency 114 lm/W Reflector Spot 20° Beam angle On/Off Controller

Weight 3.0 kg
Protection rating . class IP 20 . I
Luminaire colour white

## **OPTIONAL**

RAL-colours, NCS-colours (powder coating or wet spraying) on inquiry, surface alloys on inquiry, honeycomb louver

Suspended luminaire with LED, rated life of the LED L80/B10 > 50000 h, colour rendering index CRI > 90, chromaticity tolerance 2 SDCM (initial), reflector with circular light distribution pattern, reflector pure aluminium 99,99% in MIRO-Silver®, luminaire head die-cast aluminium, powder-coated, white

Multiadapter black, inclusive driver unit: 220-240 V~ / 50-60 Hz, max. 34 luminaires per circuit (B16A fuse)

Note: All data are typical values. System features may change with product improvements due to technical advances. Errors excepted.