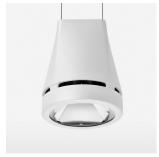

## Pendiro EC 125

Article number: 81020129

## **OPTIONAL**

RAL-colours, NCS-colours (powder coating or wet spraying) on inquiry, surface alloys on inquiry, honeycomb louver

Suspended luminaire with LED, rated life of the LED L80/B10 > 50000 h, colour rendering index CRI > 90, chromaticity tolerance 2 SDCM (initial), reflector with circular light distribution pattern, reflector pure aluminium 99,99% in MIRO-Silver®, luminaire head die-cast aluminium, powder-coated, white