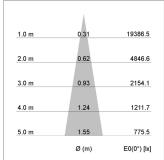

## LIGHT TECHNOLOGY

LED СОВ Light colour 835 Luminous flux 3210 lm System power 23 W Luminaire Efficiency 140 lm/W Reflector Spot 20° Beam angle On/Off Controller

Weight 2.7 kg
Protection rating . class IP 20 . III
Luminaire colour black