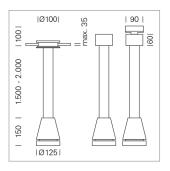

## Pendiro EC 125

Article number: 81080003

## LIGHT TECHNOLOGY

LED СОВ Light colour 835 Luminous flux 3210 lm System power 23 W Luminaire Efficiency 140 lm/W Reflector Spot 20° Beam angle On/Off Controller

Weight 2.7 kg
Protection rating . class IP 20 . III
Luminaire colour black

## **OPTIONAL**

RAL-colours, NCS-colours (powder coating or wet spraying) on inquiry, surface alloys on inquiry, honeycomb louver

Suspended luminaire with LED, rated life of the LED L80/B10 > 50000 h, colour rendering index CRI > 80, chromaticity tolerance 2 SDCM (initial), reflector with circular light distribution pattern, reflector pure aluminium 99,99% in MIRO-Silver®, luminaire head die-cast aluminium, powder-coated, black, separate driver unit