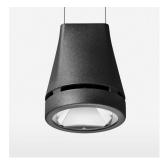

## **OPTIONAL**

RAL-colours, NCS-colours (powder coating or wet spraying) on inquiry, surface alloys on inquiry, honeycomb louver

Suspended luminaire with LED, rated life of the LED L80/B10 > 50000 h, colour rendering index CRI > 80, chromaticity tolerance 2 SDCM (initial), reflector with circular light distribution pattern, reflector pure aluminium 99,99% in MIRO-Silver®, luminaire head die-cast aluminium, powder-coated, black, separate driver unit