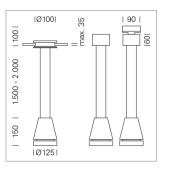

## LIGHT TECHNOLOGY

LED COB Light colour Meat&Fish Luminous flux 2270 lm System power 34 W Luminaire Efficiency 67 lm/W Reflector Spot 20° Beam angle On/Off Controller

Weight 3.0 kg
Protection rating . class IP 20 . I
Luminaire colour black

## **OPTIONAL**

RAL-colours, NCS-colours (powder coating or wet spraying) on inquiry, surface alloys on inquiry, honeycomb louver

Suspended luminaire with LED, rated life of the LED L80/B10 > 50000 h, colour rendering index CRI > 70, chromaticity tolerance 2 SDCM (initial), reflector with circular light distribution pattern, reflector pure aluminium 99,99% in MIRO-Silver®, luminaire head die-cast aluminium, powder-coated, black

Multiadapter black, inclusive driver unit: 220-240 V~ / 50-60 Hz, max. 34 luminaires per circuit (B16A fuse)

Note: All data are typical values. System features may change with product improvements due to technical advances. Errors excepted.