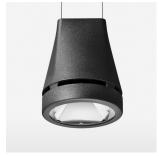

## **OPTIONAL**

RAL-colours, NCS-colours (powder coating or wet spraying) on inquiry, surface alloys on inquiry, honeycomb louver

Suspended luminaire with LED, rated life of the LED L80/B10 > 50000 h, colour rendering index CRI > 70, chromaticity tolerance 2 SDCM (initial), reflector with circular light distribution pattern, reflector pure aluminium 99,99% in MIRO-Silver®, luminaire head die-cast aluminium, powder-coated, black