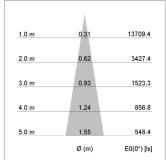

## LIGHT TECHNOLOGY

LED COB Light colour Meat&Fish Luminous flux 2270 lm System power 34 W Luminaire Efficiency 67 lm/W Reflector Spot 20° Beam angle On/Off Controller

Weight 3.0 kg
Protection rating . class IP 20 . I
Luminaire colour black