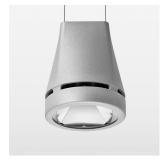

## Pendiro EC 125

Article number: 81020306

## LIGHT TECHNOLOGY

LED COB Light colour Meat&Fish Luminous flux 2670 lm 41 W System power Luminaire Efficiency 65 lm/W Reflector Spot 20° Beam angle On/Off Controller

Weight 3.0 kg
Protection rating . class IP 20 . I
Luminaire colour silver

## **OPTIONAL**

RAL-colours, NCS-colours (powder coating or wet spraying) on inquiry, surface alloys on inquiry, honeycomb louver

Suspended luminaire with LED, rated life of the LED L80/B10 > 50000 h, colour rendering index CRI > 70, chromaticity tolerance 2 SDCM (initial), reflector with circular light distribution pattern, reflector pure aluminium 99,99% in MIRO-Silver®, luminaire head die-cast aluminium, powder-coated, cilver