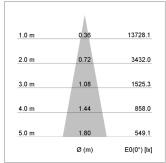

## LIGHT TECHNOLOGY

LED COB Light colour Meat&Fish Luminous flux 2670 lm 41 W System power Luminaire Efficiency 65 lm/W Reflector Spot 20° Beam angle On/Off Controller

Weight 3.0 kg
Protection rating . class IP 20 . I
Luminaire colour silver