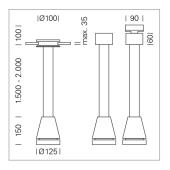

## Pendiro EC 125

Article number: 81020306

## LIGHT TECHNOLOGY

LED COB Light colour Meat&Fish Luminous flux 2670 lm 41 W System power Luminaire Efficiency 65 lm/W Reflector Spot 20° Beam angle On/Off Controller

Weight 3.0 kg
Protection rating . class IP 20 . I
Luminaire colour silver

## **OPTIONAL**

RAL-colours, NCS-colours (powder coating or wet spraying) on inquiry, surface alloys on inquiry, honeycomb louver

Suspended luminaire with LED, rated life of the LED L80/B10 > 50000 h, colour rendering index CRI > 70, chromaticity tolerance 2 SDCM (initial), reflector with circular light distribution pattern, reflector pure aluminium 99,99% in MIRO-Silver®, luminaire head die-cast aluminium, powder-coated, cilver