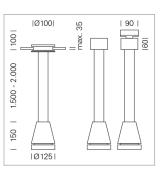

## LUMINAIRE

| Weight                    | 3.0 kg  |
|---------------------------|---------|
| Protection rating . class | IP 20.I |
| Luminaire colour          | white   |

## OPTIONAL

RAL-colours, NCS-colours (powder coating or wet spraying) on inquiry, surface alloys on inquiry, honeycomb louver

Suspended luminaire with LED, rated life of the LED L80/B10 > 50000 h, colour rendering index CRI > 80, chromaticity tolerance 2 SDCM (initial), reflector with circular light distribution pattern, reflector pure aluminium 99,99% in MIRO-Silver®, canopy sheet steel, powder-coated, luminaire head die-cast aluminium, powder-coated, white