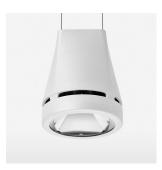

## Pendiro EC 125

Article number: 81030211

## OPTIONAL

RAL-colours, NCS-colours (powder coating or wet spraying) on inquiry, surface alloys on inquiry, honeycomb louver

Suspended luminaire with LED, rated life of the LED L80/B10 > 50000 h, colour rendering index CRI > 80, chromaticity tolerance 2 SDCM (initial), reflector with circular light distribution pattern, reflector pure aluminium 99,99% in MIRO-Silver®, canopy sheet steel, powder-coated, luminaire head die-cast aluminium, powder-coated, white