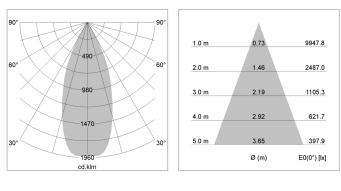

## LIGHT TECHNOLOGY

| LED                  | COB      |
|----------------------|----------|
| Light colour         | 835      |
| Luminous flux        | 5010 lm  |
| System power         | 41 W     |
| Luminaire Efficiency | 122 lm/W |
| Reflector            | Flood    |
| Beam angle           | 40°      |
| Controller           | On/Off   |