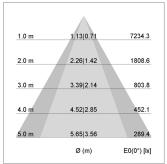

## LIGHT TECHNOLOGY

LED СОВ Light colour 840 Luminous flux 5150 lm System power 41 W Luminaire Efficiency 126 lm/W Reflector OvalBasic 60° x 40° Beam angle On/Off Controller

Weight 2.7 kg
Protection rating . class IP 20 . III
Luminaire colour black