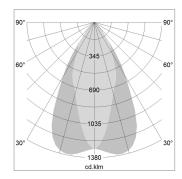

## LIGHT TECHNOLOGY

LED СОВ Light colour 840 Luminous flux 5150 lm System power 41 W Luminaire Efficiency 126 lm/W Reflector OvalBasic 60° x 40° Beam angle On/Off Controller

Weight 2.7 kg
Protection rating . class IP 20 . III
Luminaire colour black