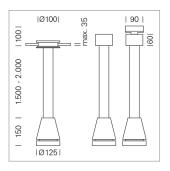

## Pendiro EC 125

Article number: 81070204

## LIGHT TECHNOLOGY

LED СОВ Light colour 840 Luminous flux 5150 lm System power 41 W Luminaire Efficiency 126 lm/W Reflector OvalBasic 60° x 40° Beam angle On/Off Controller

Weight 2.7 kg
Protection rating . class IP 20 . III
Luminaire colour black

## **OPTIONAL**

RAL-colours, NCS-colours (powder coating or wet spraying) on inquiry, surface alloys on inquiry, honeycomb louver

Suspended luminaire with LED, rated life of the LED L80/B10 > 50000 h, colour rendering index CRI > 80, chromaticity tolerance 2 SDCM (initial), reflector with oval light distribution pattern, reflector pure aluminium 99,99% in MIRO-Silver®, luminaire head die-cast aluminium, powder-coated, black, separate driver unit