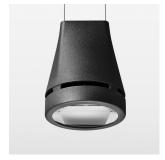

## Pendiro EC 125

Article number: 81070204

## **OPTIONAL**

RAL-colours, NCS-colours (powder coating or wet spraying) on inquiry, surface alloys on inquiry, honeycomb louver

Suspended luminaire with LED, rated life of the LED L80/B10 > 50000 h, colour rendering index CRI > 80, chromaticity tolerance 2 SDCM (initial), reflector with oval light distribution pattern, reflector pure aluminium 99,99% in MIRO-Silver®, luminaire head die-cast aluminium, powder-coated, black, separate driver unit