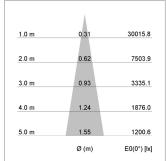

## LIGHT TECHNOLOGY

LED СОВ Light colour 830 Luminous flux 4970 lm System power 41 W Luminaire Efficiency 121 lm/W Reflector Spot 20° Beam angle Controller On/Off

Weight 3.0 kg
Protection rating . class IP 20 . I
Luminaire colour white