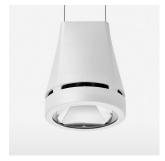

## **OPTIONAL**

RAL-colours, NCS-colours (powder coating or wet spraying) on inquiry, surface alloys on inquiry, honeycomb louver

Suspended luminaire with LED, rated life of the LED L80/B10 > 50000 h, colour rendering index CRI > 80, chromaticity tolerance 2 SDCM (initial), reflector with circular light distribution pattern, reflector pure aluminium 99,99% in MIRO-Silver®, canopy sheet steel, powder-coated, luminaire head die-cast aluminium, powder-coated, white