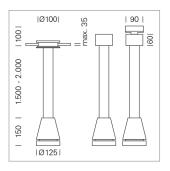

## Pendiro EC 125

Article number: 81050210

## LIGHT TECHNOLOGY

LED СОВ Light colour 830 Luminous flux 4970 lm System power 41 W Luminaire Efficiency 121 lm/W Reflector Spot 20° Beam angle Controller On/Off

Weight 3.0 kg
Protection rating . class IP 20 . I
Luminaire colour white

## **OPTIONAL**

RAL-colours, NCS-colours (powder coating or wet spraying) on inquiry, surface alloys on inquiry, honeycomb louver

Suspended luminaire with LED, rated life of the LED L80/B10 > 50000 h, colour rendering index CRI > 80, chromaticity tolerance 2 SDCM (initial), reflector with circular light distribution pattern, reflector pure aluminium 99,99% in MIRO-Silver®, canopy sheet steel, powder-coated, luminaire head die-cast aluminium, powder-coated, white