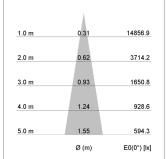

## LIGHT TECHNOLOGY

LED СОВ Light colour 927 Luminous flux 2460 lm System power 23 W Luminaire Efficiency 107 lm/W Reflector Spot 20° Beam angle Controller On/Off

Weight 3.0 kg
Protection rating . class IP 20 . I
Luminaire colour white