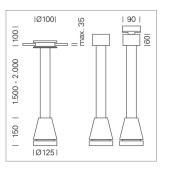

## Pendiro EC 125

Article number: 81050071

## LIGHT TECHNOLOGY

LED СОВ Light colour 927 Luminous flux 2460 lm System power 23 W Luminaire Efficiency 107 lm/W Reflector Spot 20° Beam angle Controller On/Off

Weight 3.0 kg
Protection rating . class IP 20 . I
Luminaire colour white

## **OPTIONAL**

RAL-colours, NCS-colours (powder coating or wet spraying) on inquiry, surface alloys on inquiry, honeycomb louver

Suspended luminaire with LED, rated life of the LED L80/B10 > 50000 h, colour rendering index CRI > 90, chromaticity tolerance 2 SDCM (initial), reflector with circular light distribution pattern, reflector pure aluminium 99,99% in MIRO-Silver®, canopy sheet steel, powder-coated, luminaire head die-cast aluminium, powder-coated, white

Multiadapter black, inclusive driver unit: 220-240 V~ / 50-60 Hz, max. 34 luminaires per circuit (B16A fuse)

Note: All data are typical values. System features may change with product improvements due to technical advances. Errors excepted.