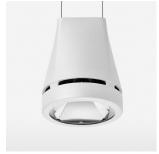

## Pendiro EC 125

Article number: 81050071

## LIGHT TECHNOLOGY

LED СОВ Light colour 927 Luminous flux 2460 lm System power 23 W Luminaire Efficiency 107 lm/W Reflector Spot 20° Beam angle Controller On/Off

Weight 3.0 kg
Protection rating . class IP 20 . I
Luminaire colour white

## **OPTIONAL**

RAL-colours, NCS-colours (powder coating or wet spraying) on inquiry, surface alloys on inquiry, honeycomb louver

Suspended luminaire with LED, rated life of the LED L80/B10 > 50000 h, colour rendering index CRI > 90, chromaticity tolerance 2 SDCM (initial), reflector with circular light distribution pattern, reflector pure aluminium 99,99% in MIRO-Silver®, canopy sheet steel, powder-coated, luminaire head die-cast aluminium, powder-coated, white