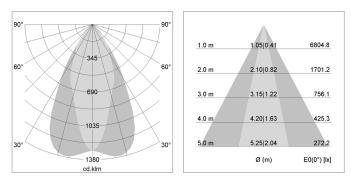

## LIGHT TECHNOLOGY

| LED                  | COB       |
|----------------------|-----------|
| Light colour         | 840       |
| Luminous flux        | 4370 lm   |
| System power         | 34 W      |
| Luminaire Efficiency | 129 lm/W  |
| Reflector            | OvalBasic |
| Beam angle           | 60° x 40° |
| Controller           | On/Off    |