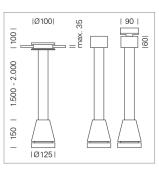

## Pendiro EC 125

Article number: 81040048

## LUMINAIRE

| Weight                    | 3.0 kg  |
|---------------------------|---------|
| Protection rating . class | IP 20.I |
| Luminaire colour          | white   |