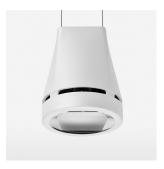

## Pendiro EC 125

Article number: 81040048

## OPTIONAL

RAL-colours, NCS-colours (powder coating or wet spraying) on inquiry, surface alloys on inquiry, honeycomb louver

Suspended luminaire with LED, rated life of the LED L80/B10 > 50000 h, colour rendering index CRI > 80, chromaticity tolerance 2 SDCM (initial), reflector with oval light distribution pattern, reflector pure aluminium 99,99% in MIRO-Silver®, canopy sheet steel, powder-coated, luminaire head die-cast aluminium, powder-coated, white