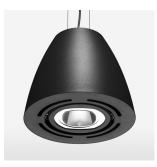

## OPTIONAL

RAL-colours, NCS-colours (powder coating or wet spraying) on inquiry, surface alloys on inquiry, honeycomb louver

+/- 25°

3.1 kg

IP 20.I

black

Suspended luminaire with LED, rated life of the LED L80/B10 > 50000 h, colour rendering index CRI > 82, chromaticity tolerance 2 SDCM (initial), reflector with circular light distribution pattern, reflector pure aluminium 99,99% in MIRO-Silver®, swivel angle +/-25°, luminaire housing sheet steel, powder-coated, black