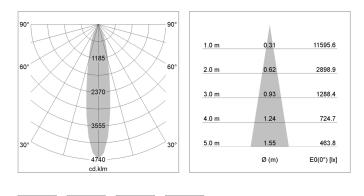

## LIGHT TECHNOLOGY

| LED                  | COB         |
|----------------------|-------------|
| Light colour         | SpecialMeat |
| Luminous flux        | 1920 lm     |
| System power         | 34 W        |
| Luminaire Efficiency | 57 lm/W     |
| Reflector            | Spot        |
| Beam angle           | 20°         |
| Controller           | On/Off      |