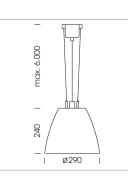

## Pendiro AM 290

Article number: 81230102

## LUMINAIRE

| Swivel angle              |
|---------------------------|
| Weight                    |
| Protection rating . class |
| Luminaire colour          |

## OPTIONAL

RAL-colours, NCS-colours (powder coating or wet spraying) on inquiry, surface alloys on inquiry, honeycomb louver

+/- 25°

3.1 kg

IP 20.I

black

Suspended luminaire with LED, rated life of the LED L80/B10 > 50000 h, colour rendering index CRI > 82, chromaticity tolerance 2 SDCM (initial), reflector with circular light distribution pattern, reflector pure aluminium 99,99% in MIRO-Silver®, swivel angle +/-25°, luminaire housing sheet steel, powder-coated, black