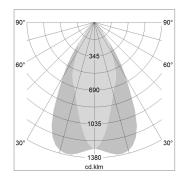

## LIGHT TECHNOLOGY

LED COB Light colour PearlWhite Luminous flux 3480 lm System power 34 W Luminaire Efficiency 104 lm/W Reflector OvalBasic 60° x 40° Beam angle On/Off Controller

Swivel angle +/- 25°
Weight 3.1 kg
Protection rating . class IP 20 . I
Luminaire colour white