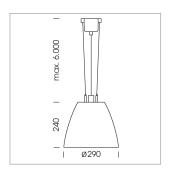

## Pendiro AM 290

Article number: 81220114

## LIGHT TECHNOLOGY

LED COB Light colour PearlWhite Luminous flux 3480 lm System power 34 W Luminaire Efficiency 104 lm/W Reflector OvalBasic 60° x 40° Beam angle On/Off Controller

Swivel angle +/- 25°
Weight 3.1 kg
Protection rating . class IP 20 . I
Luminaire colour white

## **OPTIONAL**

RAL-colours, NCS-colours (powder coating or wet spraying) on inquiry, surface alloys on inquiry, honeycomb louver

Suspended luminaire with LED, rated life of the LED L80/B10 > 50000 h, colour rendering index CRI > 90, chromaticity tolerance 2 SDCM (initial), reflector with oval light distribution pattern, reflector pure aluminium 99,99% in MIRO-Silver®, swivel angle +/-25°, luminaire housing sheet steel, powdercoated, white