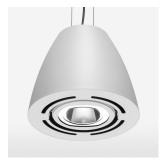

## Pendiro AM 290

Article number: 81220114

## LIGHT TECHNOLOGY

LED COB Light colour PearlWhite Luminous flux 3480 lm System power 34 W Luminaire Efficiency 104 lm/W Reflector OvalBasic 60° x 40° Beam angle On/Off Controller

Swivel angle +/- 25°
Weight 3.1 kg
Protection rating . class IP 20 . I
Luminaire colour white

## **OPTIONAL**

RAL-colours, NCS-colours (powder coating or wet spraying) on inquiry, surface alloys on inquiry, honeycomb louver

Suspended luminaire with LED, rated life of the LED L80/B10 > 50000 h, colour rendering index CRI > 90, chromaticity tolerance 2 SDCM (initial), reflector with oval light distribution pattern, reflector pure aluminium 99,99% in MIRO-Silver®, swivel angle +/-25°, luminaire housing sheet steel, powdercoated, white