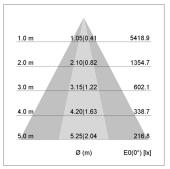

## LIGHT TECHNOLOGY

LED COB Light colour PearlWhite Luminous flux 3480 lm System power 34 W Luminaire Efficiency 104 lm/W Reflector OvalBasic 60° x 40° Beam angle On/Off Controller

Swivel angle +/- 25°
Weight 3.1 kg
Protection rating . class IP 20 . I
Luminaire colour white