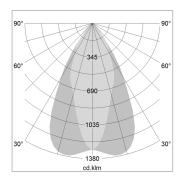

## LIGHT TECHNOLOGY

LED COB Light colour SpecialMeat 1920 lm Luminous flux System power 34 W Luminaire Efficiency 57 lm/W Reflector OvalBasic 60° x 40° Beam angle On/Off Controller

Swivel angle +/- 25°
Weight 3.1 kg
Protection rating . class IP 20 . I
Luminaire colour white