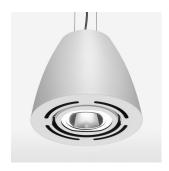

## LIGHT TECHNOLOGY

LED COB Light colour SpecialMeat 1920 lm Luminous flux System power 34 W Luminaire Efficiency 57 lm/W Reflector OvalBasic 60° x 40° Beam angle On/Off Controller

Swivel angle +/- 25°
Weight 3.1 kg
Protection rating . class IP 20 . I
Luminaire colour white

## **OPTIONAL**

RAL-colours, NCS-colours (powder coating or wet spraying) on inquiry, surface alloys on inquiry, honeycomb louver

Suspended luminaire with LED, rated life of the LED L80/B10 > 50000 h, colour rendering index CRI > 82, chromaticity tolerance 2 SDCM (initial), reflector with oval light distribution pattern, reflector pure aluminium 99,99% in MIRO-Silver®, swivel angle +/-25°, luminaire housing sheet steel, powder-coated, white