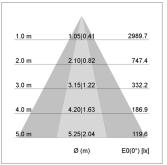

## LIGHT TECHNOLOGY

LED COB Light colour SpecialMeat 1920 lm Luminous flux System power 34 W Luminaire Efficiency 57 lm/W Reflector OvalBasic 60° x 40° Beam angle On/Off Controller

Swivel angle +/- 25°
Weight 3.1 kg
Protection rating . class IP 20 . I
Luminaire colour white