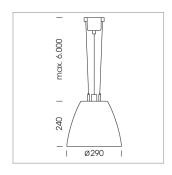

## Pendiro AM 290

Article number: 81220112

## LIGHT TECHNOLOGY

LED COB Light colour SpecialMeat 1920 lm Luminous flux System power 34 W Luminaire Efficiency 57 lm/W Reflector OvalBasic 60° x 40° Beam angle On/Off Controller

Swivel angle +/- 25°
Weight 3.1 kg
Protection rating . class IP 20 . I
Luminaire colour white

## **OPTIONAL**

RAL-colours, NCS-colours (powder coating or wet spraying) on inquiry, surface alloys on inquiry, honeycomb louver

Suspended luminaire with LED, rated life of the LED L80/B10 > 50000 h, colour rendering index CRI > 82, chromaticity tolerance 2 SDCM (initial), reflector with oval light distribution pattern, reflector pure aluminium 99,99% in MIRO-Silver®, swivel angle +/-25°, luminaire housing sheet steel, powder-coated, white