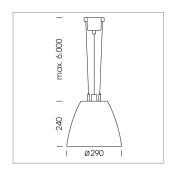

## Pendiro AM 290

Article number: 81220109

## LIGHT TECHNOLOGY

LED COB Light colour PearlWhite Luminous flux 3480 lm System power 34 W Luminaire Efficiency 104 lm/W Reflector OvalBasic 60° x 40° Beam angle On/Off Controller

Swivel angle +/- 25°
Weight 3.1 kg
Protection rating . class IP 20 . I
Luminaire colour silver

## **OPTIONAL**

RAL-colours, NCS-colours (powder coating or wet spraying) on inquiry, surface alloys on inquiry, honeycomb louver

Suspended luminaire with LED, rated life of the LED L80/B10 > 50000 h, colour rendering index CRI > 90, chromaticity tolerance 2 SDCM (initial), reflector with oval light distribution pattern, reflector pure aluminium 99,99% in MIRO-Silver®, swivel angle +/-25°, luminaire housing sheet steel, powdercoated, silver