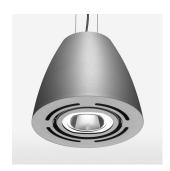

## LIGHT TECHNOLOGY

LED COB Light colour PearlWhite Luminous flux 3480 lm System power 34 W Luminaire Efficiency 104 lm/W Reflector OvalBasic 60° x 40° Beam angle On/Off Controller

Swivel angle +/- 25°
Weight 3.1 kg
Protection rating . class IP 20 . I
Luminaire colour silver

## **OPTIONAL**

RAL-colours, NCS-colours (powder coating or wet spraying) on inquiry, surface alloys on inquiry, honeycomb louver

Suspended luminaire with LED, rated life of the LED L80/B10 > 50000 h, colour rendering index CRI > 90, chromaticity tolerance 2 SDCM (initial), reflector with oval light distribution pattern, reflector pure aluminium 99,99% in MIRO-Silver®, swivel angle +/-25°, luminaire housing sheet steel, powdercoated, silver