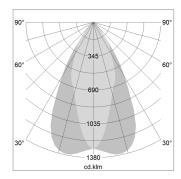

## LIGHT TECHNOLOGY

LED COB Light colour PearlWhite Luminous flux 3480 lm System power 34 W Luminaire Efficiency 104 lm/W Reflector OvalBasic 60° x 40° Beam angle On/Off Controller

Swivel angle +/- 25°
Weight 3.1 kg
Protection rating . class IP 20 . I
Luminaire colour silver