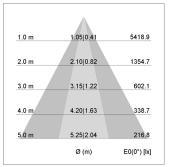

## LIGHT TECHNOLOGY

LED COB Light colour PearlWhite Luminous flux 3480 lm System power 34 W Luminaire Efficiency 104 lm/W Reflector OvalBasic 60° x 40° Beam angle On/Off Controller

Swivel angle +/- 25°
Weight 3.1 kg
Protection rating . class IP 20 . I
Luminaire colour silver