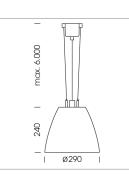

## LUMINAIRE

| Swivel angle              |
|---------------------------|
| Weight                    |
| Protection rating . class |
| Luminaire colour          |

## **OPTIONAL**

RAL-colours, NCS-colours (powder coating or wet spraying) on inquiry, surface alloys on inquiry, honeycomb louver

+/- 25°

3.1 kg

IP 20.I

silver

Suspended luminaire with LED, rated life of the LED L80/B10 > 50000 h, colour rendering index CRI > 82, chromaticity tolerance 2 SDCM (initial), reflector with oval light distribution pattern, reflector pure aluminium 99,99% in MIRO-Silver®, swivel angle +/-25°, luminaire housing sheet steel, powder-coated, silver