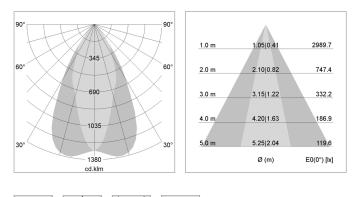

## LIGHT TECHNOLOGY

| LED                  | COB         |
|----------------------|-------------|
| Light colour         | SpecialMeat |
| Luminous flux        | 1920 lm     |
| System power         | 34 W        |
| Luminaire Efficiency | 57 lm/W     |
| Reflector            | OvalBasic   |
| Beam angle           | 60° x 40°   |
| Controller           | On/Off      |