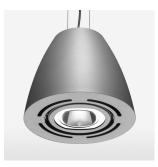

## **OPTIONAL**

RAL-colours, NCS-colours (powder coating or wet spraying) on inquiry, surface alloys on inquiry, honeycomb louver

+/- 25°

3.1 kg

IP 20.I

silver

Suspended luminaire with LED, rated life of the LED L80/B10 > 50000 h, colour rendering index CRI > 82, chromaticity tolerance 2 SDCM (initial), reflector with oval light distribution pattern, reflector pure aluminium 99,99% in MIRO-Silver®, swivel angle +/-25°, luminaire housing sheet steel, powder-coated, silver