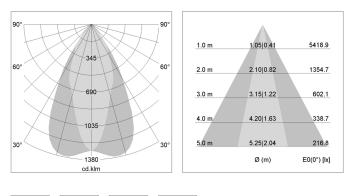

## LIGHT TECHNOLOGY

| LED                  | COB                         |
|----------------------|-----------------------------|
| Light colour         | PearlWhite                  |
| Luminous flux        | 3480 lm                     |
| System power         | 34 W                        |
| Luminaire Efficiency | 104 lm/W                    |
| Reflector            | OvalBasic                   |
| Beam angle           | $60^{\circ} \ge 40^{\circ}$ |
| Controller           | On/Off                      |