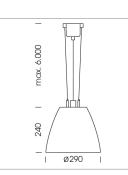

## Pendiro AM 290

Article number: 81220104

## LUMINAIRE

| Swivel angle              |
|---------------------------|
| Weight                    |
| Protection rating . class |
| Luminaire colour          |

## OPTIONAL

RAL-colours, NCS-colours (powder coating or wet spraying) on inquiry, surface alloys on inquiry, honeycomb louver

+/- 25°

3.1 kg

IP 20.I

black

Suspended luminaire with LED, rated life of the LED L80/B10 > 50000 h, colour rendering index CRI > 90, chromaticity tolerance 2 SDCM (initial), reflector with oval light distribution pattern, reflector pure aluminium 99,99% in MIRO-Silver®, swivel angle +/-25°, luminaire housing sheet steel, powder-coated, black