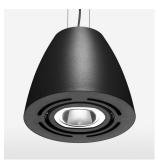

## OPTIONAL

RAL-colours, NCS-colours (powder coating or wet spraying) on inquiry, surface alloys on inquiry, honeycomb louver

+/- 25°

3.1 kg

IP 20.I

black

Suspended luminaire with LED, rated life of the LED L80/B10 > 50000 h, colour rendering index CRI > 90, chromaticity tolerance 2 SDCM (initial), reflector with oval light distribution pattern, reflector pure aluminium 99,99% in MIRO-Silver®, swivel angle +/-25°, luminaire housing sheet steel, powder-coated, black